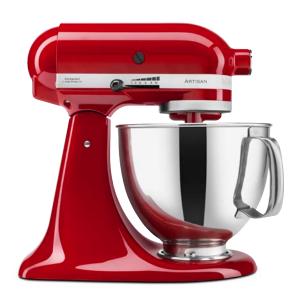

Purchase a select KitchenAid® 5-Quart Stand Mixer\* and receive **\$50 Cash Back** by mail.

## NOVEMBER 23 TO DECEMBER 31, 2014

**REBATE FORM ON BACK** 

\*Qualifying Models: KSM150, KSM152, KSM155

**KitchenAid**<sup>®</sup>

## **MAIL-IN REBATE**

Receive \$50 cash back by mail with the purchase of a select KitchenAid® 5-Ouart Stand Mixer.

Offer good on purchases made between November 23 and December 31, 2014.

| First Name (please print)                                                                                                                                                                                                                                                                                                                                                     |                      |         |           |         |          |  |         |       |        |       |        |          |         |        |       |  |  |  |
|-------------------------------------------------------------------------------------------------------------------------------------------------------------------------------------------------------------------------------------------------------------------------------------------------------------------------------------------------------------------------------|----------------------|---------|-----------|---------|----------|--|---------|-------|--------|-------|--------|----------|---------|--------|-------|--|--|--|
| Last Name                                                                                                                                                                                                                                                                                                                                                                     |                      |         |           |         |          |  |         |       |        |       |        |          |         |        |       |  |  |  |
| Address                                                                                                                                                                                                                                                                                                                                                                       |                      |         |           |         |          |  |         |       |        |       |        |          |         |        |       |  |  |  |
| City                                                                                                                                                                                                                                                                                                                                                                          |                      |         |           |         |          |  |         |       |        |       |        |          | St      | ate    |       |  |  |  |
| Zip Daytime Phone                                                                                                                                                                                                                                                                                                                                                             |                      |         |           |         |          |  |         |       |        |       |        |          |         |        |       |  |  |  |
| Evening Phone                                                                                                                                                                                                                                                                                                                                                                 |                      |         |           |         |          |  |         |       |        |       |        |          |         |        |       |  |  |  |
|                                                                                                                                                                                                                                                                                                                                                                               | IOTE: NOT VALID AT I |         |           |         |          |  | ORES, V | WHIRL | POOL ( | CORPO | RATION | I'S VIPL | INK™ PI | ROGRAN | /I OR |  |  |  |
| City Where Purchased                                                                                                                                                                                                                                                                                                                                                          | MPLOYEE PURCHASE     | PROGRAM | OR ONLINE | EAUCTIO | ON SITES |  |         |       |        |       |        |          | St      | ate    |       |  |  |  |
| E-Mail Address (optional)                                                                                                                                                                                                                                                                                                                                                     |                      |         |           |         |          |  |         |       |        |       |        |          |         |        |       |  |  |  |
| I do not wish to receive special offers, promotions and other e-mail marketing materials from KitchenAid® brand and its affiliated brands. All information we gather is governed by our privacy policy. For more information and a list of affiliated brands, please visit our website at <a href="http://www.kitchenaid.com/privacy">http://www.kitchenaid.com/privacy</a> . |                      |         |           |         |          |  |         |       |        |       |        |          |         |        |       |  |  |  |
| PLEASE INDICATE WHICH QUALIFIED MODEL YOU PURCHASED:                                                                                                                                                                                                                                                                                                                          |                      |         |           |         |          |  |         |       |        |       |        |          |         |        |       |  |  |  |
| KSM150                                                                                                                                                                                                                                                                                                                                                                        |                      |         | KSM152    |         |          |  |         |       | KSM155 |       |        |          |         |        |       |  |  |  |
| Serial Number (located on registration card):  Offer requests without serial number information will not be processed.                                                                                                                                                                                                                                                        |                      |         |           |         |          |  |         |       |        |       |        |          |         |        |       |  |  |  |