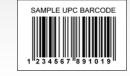

## **INSTRUCTIONS - PLEASE READ CAREFULLY. TO RECEIVE YOUR REBATE:**

- 1. A clean, clear copy of the dated invoice(s) The eligible product's purchase number and purchase date must be listed on the invoice.
- 2. Completed coupon, Copy of participating retailer sales receipt dated between 08/01/2013 - 08/31-2013 with the purchase price circled, and ORIGINAL UPC symbol (Bar Code) from the retail box.