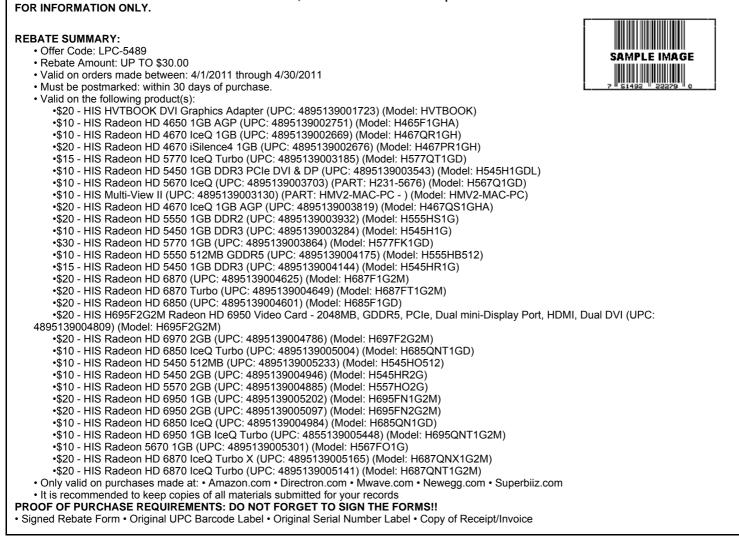

#### Get Special MIR Up To \$30.00 on Select HIS Items

- 1. Purchase a qualified product listed on this form between the purchase dates of 4/1/2011 through 4/30/2011.
- Go to http://his.4myrebate.com/?oc=LPC-5489 to claim your rebate (Details Below).
- 3. Print the rebate application at http://his.4myrebate.com/?oc=LPC-5489.
- 4. Mail in all the appropriate Documents.
- 5. Get paid in 8-10 weeks, or select the "No Wait Rebate" option for faster service.

#### **OFFER CODE: LPC-5489**

HOW TO CLAIM YOUR REBATE