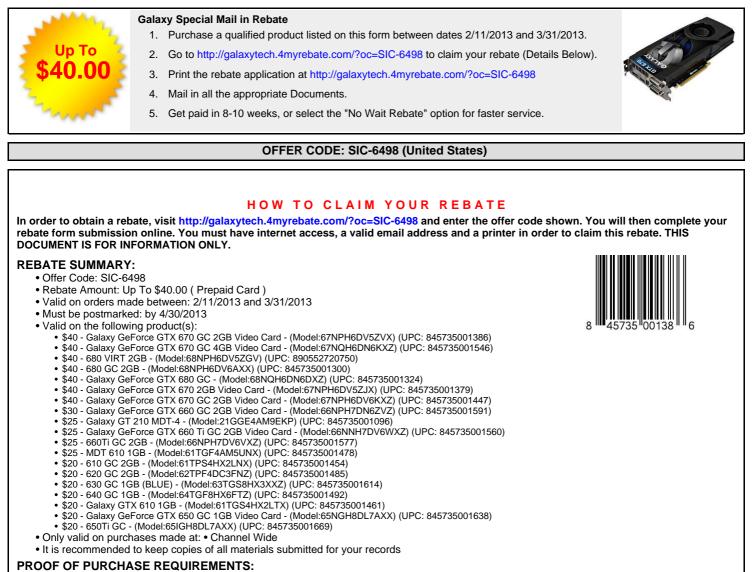

## **REBATE TERMS, CONDITIONS, AND INSTRUCTIONS**

Signed Rebate Form • Original UPC Barcode Label • Copy of Receipt/Invoice or Packing List