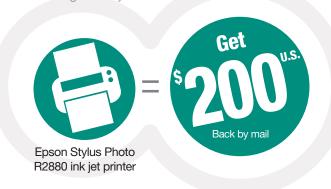

## Mail-in rebate

**Buy** an Epson Stylus<sup>®</sup> Photo R2880 ink jet printer

and receive the following back by mail:

#### **STEP 1: MAKE YOUR PURCHASE:**

Purchase an **Epson Stylus Photo R2880 ink jet printer** between February 1, 2009 and March 28, 2009. Fill out this coupon completely. Claims with incomplete information will not be fulfilled.