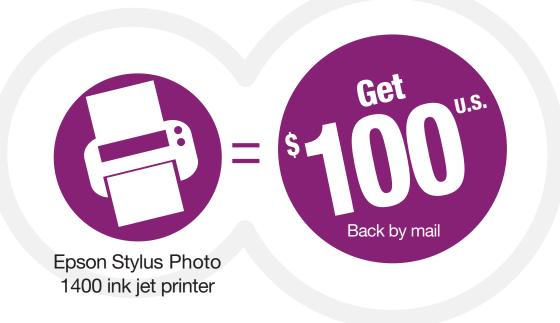

## **BUY** an Epson Stylus<sup>®</sup> Photo 1400 ink jet printer

and receive the following back by mail:

<sup>•100</sup> Mail-in rebate

Staples<sup>®</sup> requires, and other retailers may require, use of their own in-store coupon to claim this rebate; please check your receipt or ask the retailer at the time of purchase.

#### STEP 1: MAKE YOUR PURCHASE:

Purchase an Epson Stylus Photo 1400 ink jet printer between October 3, 2010 and December 4, 2010. Fill out this coupon completely. Claims with incomplete information will not be fulfilled.