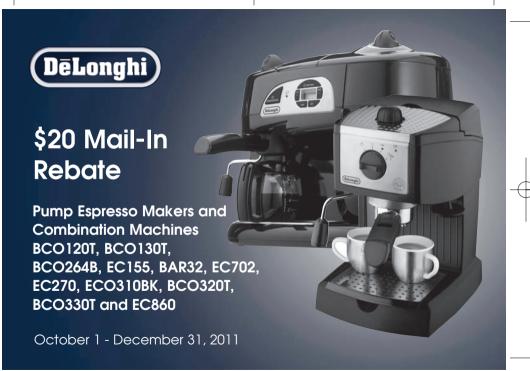

## MAIL-IN REBATE CERTIFICATE

Offer good on purchases made between October 1 - December 31, 2011. Requests must be postmarked no later than January 31, 2012.

\$20 Mail-in rebate on espresso and combination machines BCO120T, BCO130T, BCO264B, EC155, BAR32, EC702, EC270, EC0310BK, BCO320T, BCO330T, EC860