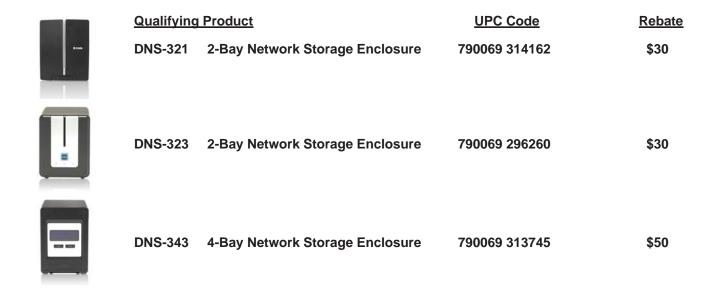

## D-Link Offer #11926 Mail-in Rebate Form

Valid Purchase Dates: 01-01-2010 to 02-28-2010

**Postmarked by:** 30 Days from purchase date on receipt

**Promotion Limits:** Limit 1 rebate per product, per person, per address

## To qualify for this rebate, please make sure you complete ALL of the following steps:

- 1) Attached a copy of your store receipt showing the purchase of a qualifying product
- 2) Include the **ORIGINAL UPC CODE** cut from the box of the qualifying products. See sample on right.
- 3) Mail this completed rebate form along with the store receipt and the UPC code to the following address: