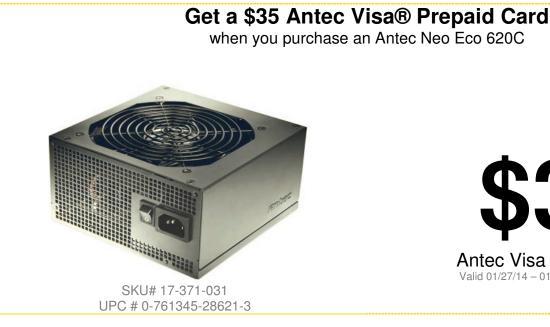

## Mail-In Rebate





## To receive your rebate in the form of a Visa prepaid Card:

- 1. Please register your claim information online at www.antecrebates.com. You will need Internet access, a valid email address and a printer in order to register your rebate submission. You will receive your submission claim number and notifications via email.
- Once you have registered your information, print your claim 2 confirmation page and attach your receipt and original barcode from the box and mail to the address listed.
- If you choose to submit by mail please fill out this form and mail to the 3. address along with documentation.

First Name Last Name Address State/Province **Zip/Postal Code** 

Mail To:

Dept# 119600-1001

MRABS14012301

Phoenix, AZ 85072

P.O. Box 52106

## Terms and Conditions:

E-Mail Addres