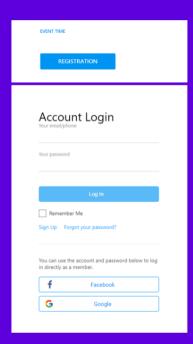

# REDEMPTION INSTRUCTIONS

1

Click the "Registration" button and log in to your ASUS member account. If you are not yet a member, click "Sign Up" to register.

2

Fill in the <u>product serial</u> <u>number (SN)</u>, check number and upload a copy of the invoice of the purchased product.