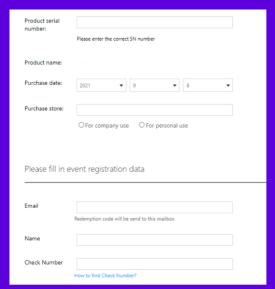

# REDEMPTION INSTRUCTIONS

1

Click the "Registration" button and log in to your ASUS member account. If you are not yet a member, click "Sign Up" to register.

2

Fill in the <u>product serial</u> <u>number (SN)</u>, check number and upload a copy of the invoice of the purchased product.

# How do I redeem the complimentary Adobe membership if I purchased an eligible PC that doesn't include an operating system?

You can redeem the complimentary Adobe membership via the redemption page on the official ASUS website. Just fill in the product serial number, check number and upload a copy of invoice.