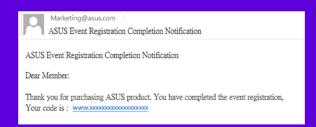

You will receive a confirmation email from ASUS with a unique Adobe Creative Cloud URL.

Click on the URL to register for an Adobe Creative Cloud account.