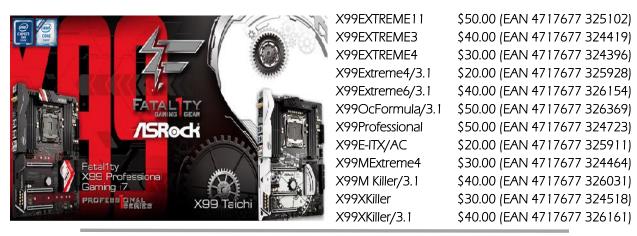

## **ASRock Mail-In Rebate (USA)**

Offer valid from **10/01/2016 to 10/31/2016**, Qualify product must be purchased during promotion period at **Newegg.com** only.