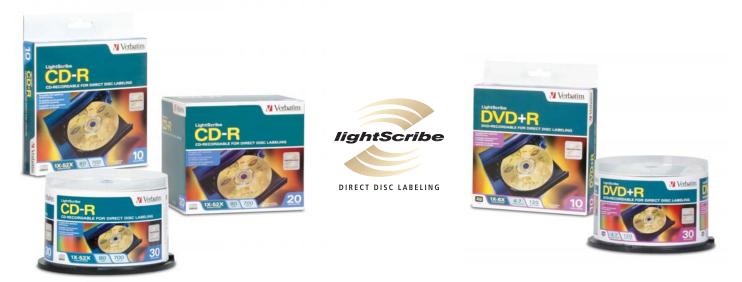

| Description       | Capacity                                                                                           | Speed                                                                                                                                       | Pack Size                                                                                                                                                | UPC                                                                                                                                                                                                                                             |
|-------------------|----------------------------------------------------------------------------------------------------|---------------------------------------------------------------------------------------------------------------------------------------------|----------------------------------------------------------------------------------------------------------------------------------------------------------|-------------------------------------------------------------------------------------------------------------------------------------------------------------------------------------------------------------------------------------------------|
| LightScribe CD-R  | 80MIN/700MB                                                                                        | 52X                                                                                                                                         | 10-Pack Spindle Box                                                                                                                                      | 0 23942 95115 5                                                                                                                                                                                                                                 |
| LightScribe CD-R  | 80MIN/700MB                                                                                        | 52X                                                                                                                                         | 20-Pack Slim Case                                                                                                                                        | 0 23942 95092 9                                                                                                                                                                                                                                 |
| LightScribe CD-R  | 80MIN/700MB                                                                                        | 52X                                                                                                                                         | 30-Pack Spindle                                                                                                                                          | 0 23942 95092 9                                                                                                                                                                                                                                 |
| LightScribe DVD+R | 4.7GB/120MIN                                                                                       | 8X                                                                                                                                          | 10-Pack Spindle Box                                                                                                                                      | 0 23942 95116 2                                                                                                                                                                                                                                 |
| LightScribe DVD+R | 4.7GB/120MIN                                                                                       | 8X                                                                                                                                          | 20-Pack Slim Case                                                                                                                                        | 0 23942 95128 5                                                                                                                                                                                                                                 |
| LightScribe DVD+R | 4.7GB/120MIN                                                                                       | 8X                                                                                                                                          | 30-Pack Spindle                                                                                                                                          | 0 23942 95091 2                                                                                                                                                                                                                                 |
|                   | LightScribe CD-R<br>LightScribe CD-R<br>LightScribe CD-R<br>LightScribe DVD+R<br>LightScribe DVD+R | LightScribe CD-R80MIN/700MBLightScribe CD-R80MIN/700MBLightScribe CD-R80MIN/700MBLightScribe DVD+R4.7GB/120MINLightScribe DVD+R4.7GB/120MIN | LightScribe CD-R80MIN/700MB52XLightScribe CD-R80MIN/700MB52XLightScribe CD-R80MIN/700MB52XLightScribe DVD+R4.7GB/120MIN8XLightScribe DVD+R4.7GB/120MIN8X | LightScribe CD-R80MIN/700MB52X10-Pack Spindle BoxLightScribe CD-R80MIN/700MB52X20-Pack Slim CaseLightScribe CD-R80MIN/700MB52X30-Pack SpindleLightScribe DVD+R4.7GB/120MIN8X10-Pack Spindle BoxLightScribe DVD+R4.7GB/120MIN8X20-Pack Slim Case |