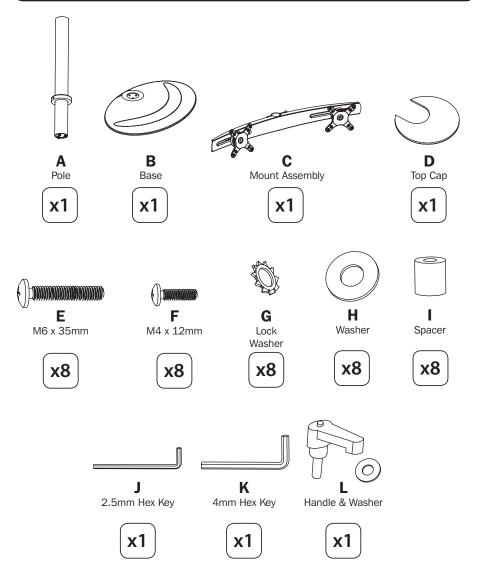

## Parts List

# Assembly

E and G may be used with H and I as is appropriate for your mounting situation.