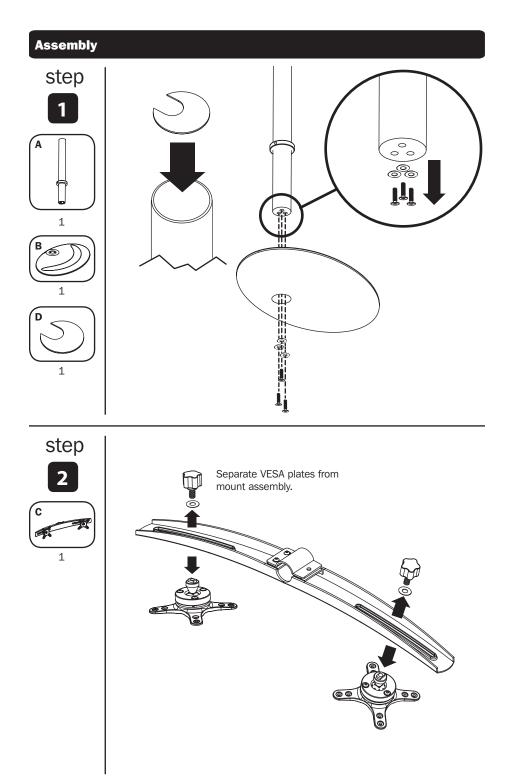

# Assembly

E and G may be used with H and I as is appropriate for your mounting situation.

### Assembly

1111 W. 35th Street, Chicago, IL 60609 USA • www.tripplite.com/support