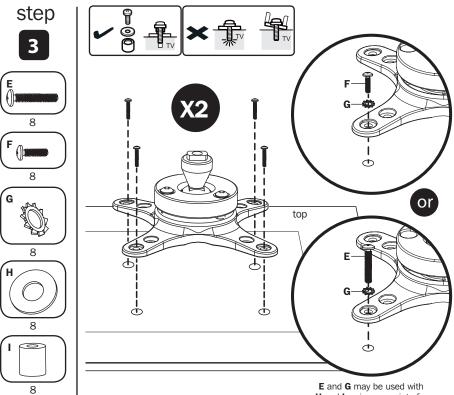

## Parts List

# Assembly

E and G may be used with H and I as is appropriate for your mounting situation.