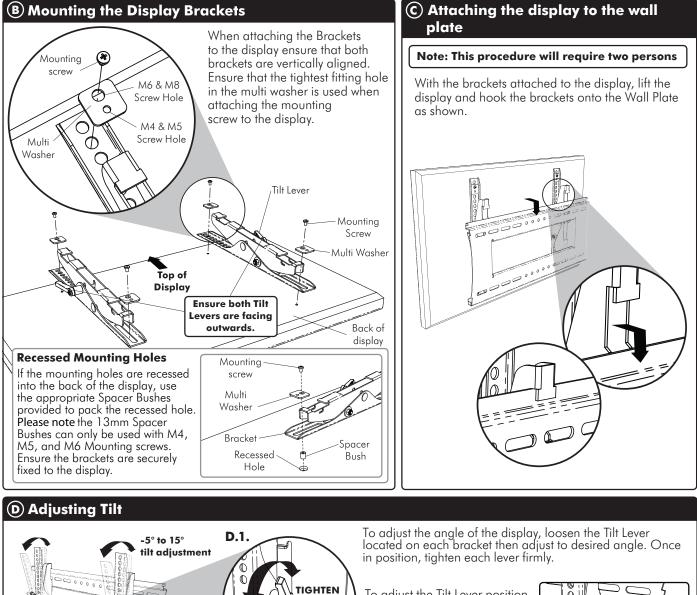

## TH-2050-UT



## **Important Notes**

- Supports a maximum load of 70kgs (154lbs).
- Suits displays with mounting hole patterns from 100mm to 455mm wide (4" to 17") by 100mm to 330mm high (4" to 13").
- The manufacturer does not accept responsibility for incorrect installation.





To adjust the Tilt Lever position without tightening or loosening the lever, pull the lever as shown to dis-engage the ratchet mechanism and rotate the lever into the desired position.



## **E** Security Option



Tilt Lever

.OOSEN 🛬

atdec

No portion of this document or any artwork contained herein should be reproduced in any way without the express written consent of Atdec Pty Ltd. Due to continuing product development, the manufacture reserves the right to alter specifications without notice. Published: 19.07.10 ©