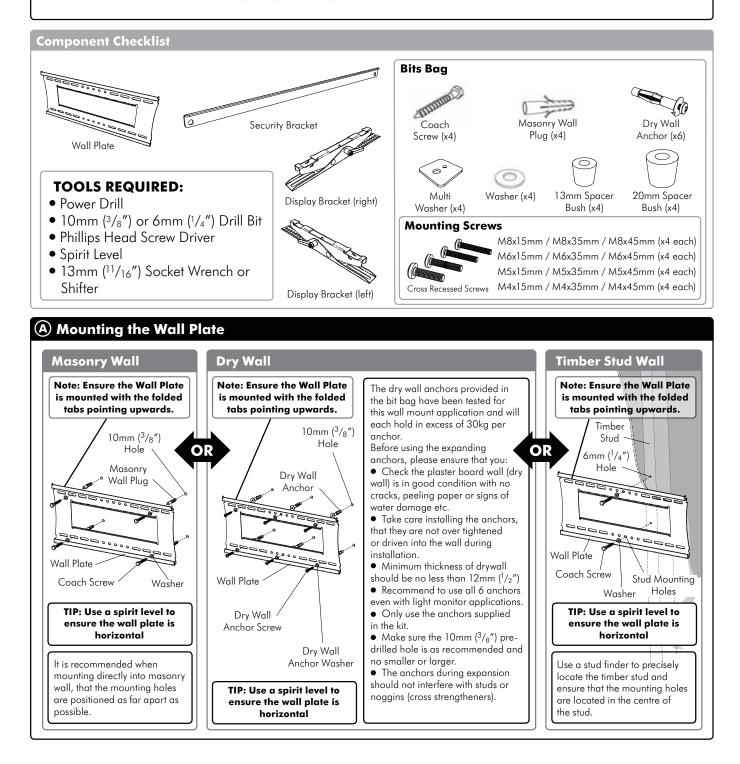

## TH-2050-UT

## **Important Notes**

- Supports a maximum load of 70kgs (154lbs).
- Suits displays with mounting hole patterns from 100mm to 455mm wide (4" to 17") by 100mm to 330mm high (4" to 13").
- The manufacturer does not accept responsibility for incorrect installation.