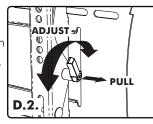

To adjust the Tilt Lever position without tightening or loosening the lever, pull the lever as shown to dis-engage the ratchet mechanism and rotate the lever into the desired position.