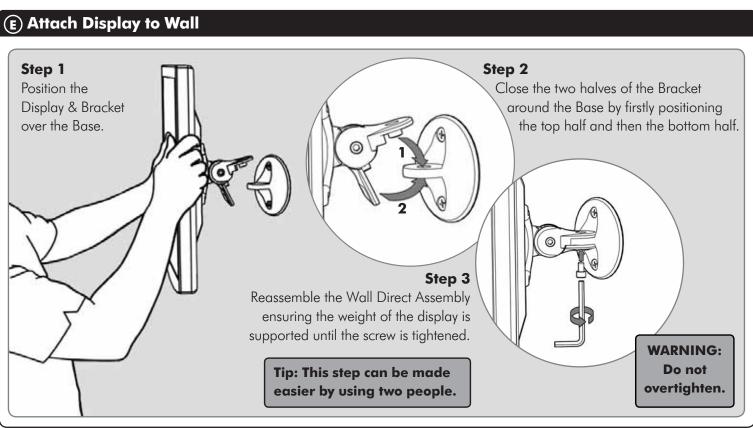

# IMPORTANT: Ensure you have received all parts against the component checklist prior to installing. Wall Direct Assembly NOTE: When attaching the base to the wall, ensure

Visidec Focus Wall Direct supports a maximum weight of 8kgs (17.5lbs)