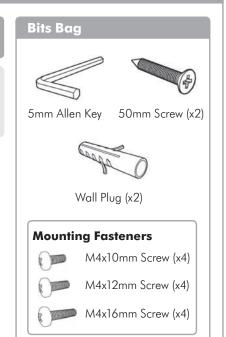

### **TOOLS REQUIRED:**

- Power Drill
- 5.5mm (1/4") Drill Bit
- 8mm (5/16") Drill Bit
- Phillips Head Screwdriver

NOTE: This product is designed to support a flat panel monitor in a noninteractive environment. i.e. It should not be used in a situation where the display's position will be frequently changed.