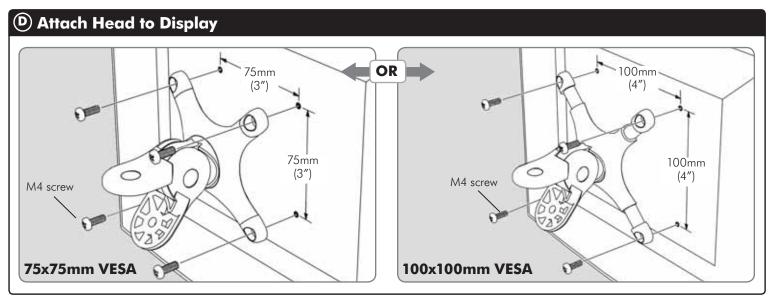

# IMPORTANT: Ensure you have received all parts against the component checklist prior to installing. Wall Direct Assembly NOTE: When attaching the base to the wall, ensure

Visidec Focus Wall Direct supports a maximum weight of 8kgs (17.5lbs)