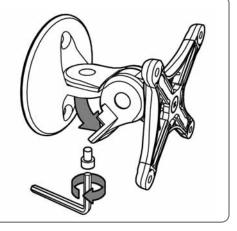

# Installation Instructions

# IMPORTANT: Ensure you have received all parts against the component checklist prior to installing. Wall Direct Assembly NOTE: When attaching the base to the wall, ensure





Visidec Focus Wall Direct supports a maximum weight of 8kgs (17.5lbs)

### **TOOLS REQUIRED:**

- Power Drill
- 5.5mm (1/4") Drill Bit
- 8mm (5/16") Drill Bit
- Phillips Head Screwdriver

NOTE: This product is designed to support a flat panel monitor in a noninteractive environment. i.e. It should not be used in a situation where the display's position will be frequently changed.

## (A) Disassemble

# Step 1 Using the supplied Allen Key, remove the bottom screw.