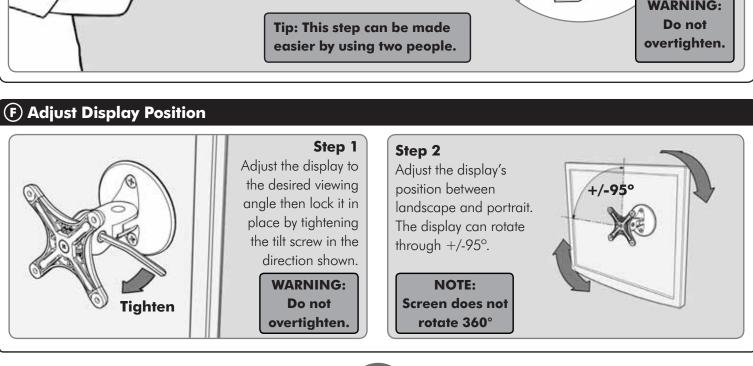

# IMPORTANT: Ensure you have received all parts against the component checklist prior to installing. Wall Direct Assembly NOTE: When attaching the base to the wall, ensure

Visidec Focus Wall Direct supports a maximum weight of 8kgs (17.5lbs)