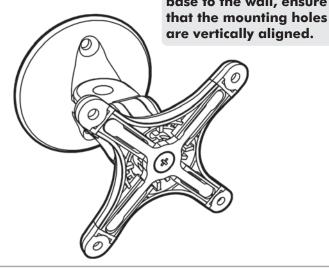

# IMPORTANT: Ensure you have received all parts against the component checklist prior to installing. Wall Direct Assembly NOTE: When attaching the base to the wall, ensure

Visidec Focus Wall Direct supports a maximum weight of 8kgs (17.5lbs)