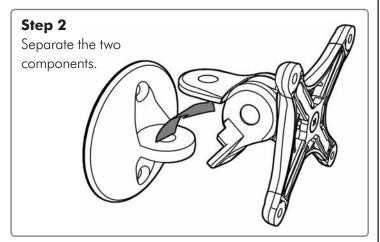

# Installation Instructions

# IMPORTANT: Ensure you have received all parts against the component checklist prior to installing. Wall Direct Assembly NOTE: When attaching the base to the wall, ensure





Visidec Focus Wall Direct supports a maximum weight of 8kgs (17.5lbs)

### **TOOLS REQUIRED:**

- Power Drill
- 5.5mm (1/4") Drill Bit
- 8mm (5/16") Drill Bit
- Phillips Head Screwdriver

NOTE: This product is designed to support a flat panel monitor in a noninteractive environment. i.e. It should not be used in a situation where the display's position will be frequently changed.

## (A) Disassemble

# Step 1 Using the supplied Allen Key, remove the bottom screw.