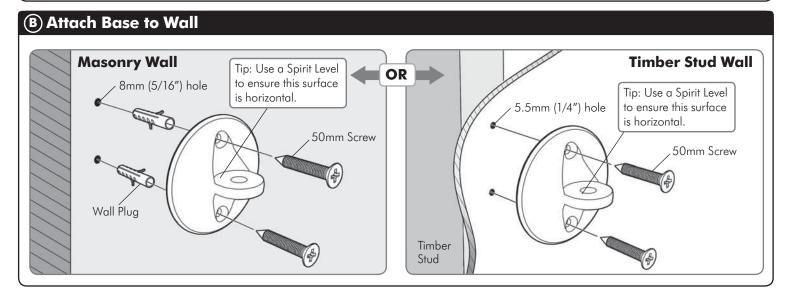

# IMPORTANT: Ensure you have received all parts against the component checklist prior to installing. Wall Direct Assembly NOTE: When attaching the base to the wall, ensure

Visidec Focus Wall Direct supports a maximum weight of 8kgs (17.5lbs)

### **TOOLS REQUIRED:**

- Power Drill
- 5.5mm (1/4") Drill Bit
- 8mm (5/16") Drill Bit
- Phillips Head Screwdriver

NOTE: This product is designed to support a flat panel monitor in a noninteractive environment. i.e. It should not be used in a situation where the display's position will be frequently changed.