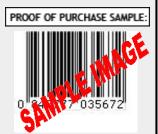

SAPPHIRE 100260SR Radeon HD 4850 X2 1GB 512-bit (2 x 256-bit) GDDR3 PCI Express Video Card - 100260SR(UPC: 840777035672) (SKU:N82E16814102813 )

- Only valid on purchases made at: Newegg.com Newegg.ca
- •It is recommended to keep copies of all materials submitted for your records

PROOF OF PURCHASE REQUIREMENTS: • Signed Rebate Form • Original UPC Barcode Label • Copy of Receipt/Invoice or Packing List