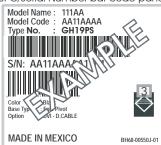

To receive your Samsung rebate check by mail, follow these 3 steps:

- 1) Purchase any qualifying Samsung product noted above between November 22, 2007 and November 26, 2007 at participating Samsung partners.
- 2) Remove the **ORIGINAL** UPC/Serial Number bar code panel from the qualifying product box. The sample to the right shows the required bar code panel. Photocopies of this panel are not valid.
- 3) Mail the **ORIGINAL** UPC/Serial Number bar code panel, a **COPY** of your receipt/packing slip, and completed rebate form to the address to the right. All submissions must be postmarked by December 26, 2007.

This offer cannot be combined with any other Samsung everyday mail-in rebate promotion.

Sample of required UPC/Serial Number bar code panel:

Mail To: Offer # D7-220-1122A Samsung Promotions PO Box 650001 El Paso, TX 88565-0001