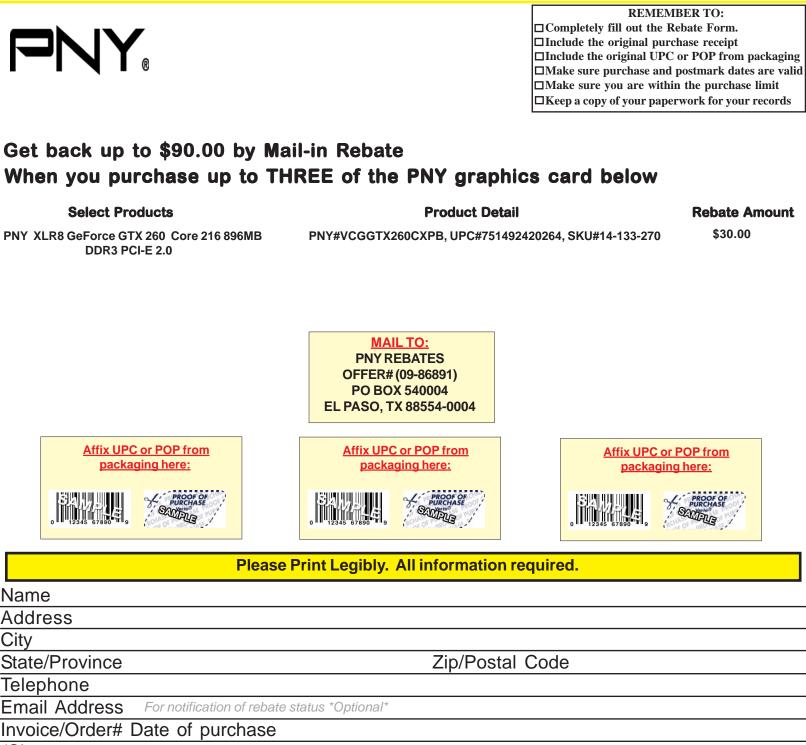

LIMIT OF 3 REBATE OFFERS PER PRODUCT, RECEIPT/INVOICE, NAME/INDIVIDUAL, CREDIT CARD, HOUSEHOLD, FAMILY, GROUP, TELEPHONE NUMBER, EMAIL AND ADDRESS. IF PURCHASE PRICE IS LESS THAN THE REBATE AMOUNT THE REBATE CANNOT EXCEED THE PURCHASE PRICE

Mail this completed form, a copy of your sales receipt with the date, price and purchase location clearly visible, and all original UPC barcodes or POP labels (up to three, included on packaging). Packing lists are not accepted. Photocopies of the UPCs/POPs will not be accepted. No resubmissions allowed. Manufacturer is not responsible for lost or misdirected mail. End users only. Incomplete sales receipts will be rejected (Alterations to your receipt can only be made to conceal credit card numbers - all else, including card holder name, must be original). Incomplete rebate coupons e.g. missing address, phone or unsigned will be denied. Use of fictitious names, multiple addresses or PO boxes to obtain additional rebates may constitute fraud, violate Federal law and may result in prosecution, term of imprisonment and/or fine. Rebate rights can not be transferred and void where taxed, restricted or prohibited by law. Valid in the U.S. and Canada. Rebate checks are paid in U.S. Dollars only. This offer may not be published in any publication without the written permission of PNY Technologies, Inc. This rebate cannot be combined with any other offers unless specified herein. PNY reserves the right to modify or withdraw this promotion at any time without notice. Rain checks will not be honored. Documents received become the property of PNY Technologies Inc. and will not be returned. Checks will be mailed 6-8 weeks after closing date of program. If you have any questions or if you would like to check your rebate status, please call (888)808-5931 or visit www.pnyrebates.com.