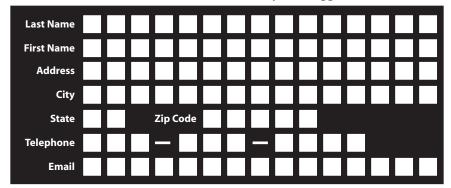

## To receive your rebate:

- Purchase a Hyundai HDTV Q320 from NewEgg.com.
- 2. Purchase must be made between 10/01/06 and 10/31/06. All redemption requests must be postmarked within 30 days of purchase
- Mail this form along with a copy of the receipt and the ORIGINAL **UPC** code from the product package.

## MAIL TO:

Dept. 80067 NewEgg Rebates P.O. Box 134 Niagara Falls, NY 14302-0134

Check the status of your rebate at: http://newegg.rebatestatus.com

**TERMS AND CONDITIONS** - Requests from P.O. boxes will not be accepted. Not valid with any other offer. Offer valid only on purchase of specified product(s) at NewEgg.com only. Submit this rebate form completely filled out with a copy of your sales receipt or invoice and original **UPC** label from package. NewEgg.com and/or manufacturers are not responsible for lost or misdirected mail. Limit ONE rebate per address. Rebate value will not exceed purchase price. Requests with invalid or undeliverable mailing address will be denied. Offer limited to end-users only. Your rebate rights cannot be transferred, and this offer is void where taxed, restricted or prohibited by law. This offer valid in US only. All funds are paid in US dollars. Keep copies of all materials submitted; originals become Manufacturer's property and will not be returned. Warning: Fraudulent submission could result in federal prosecution under mail fraud statutes (Title 18, USC Sections 1341 & 1342). This offer is no longer valid if not fully redeemed within 3 months from the close of the rebate period. Rebate checks will be mailed in 6-8 weeks. If you have not received your check within 10 weeks, visit http://newegg.rebatestatus.com or call 1.866.722.4211.