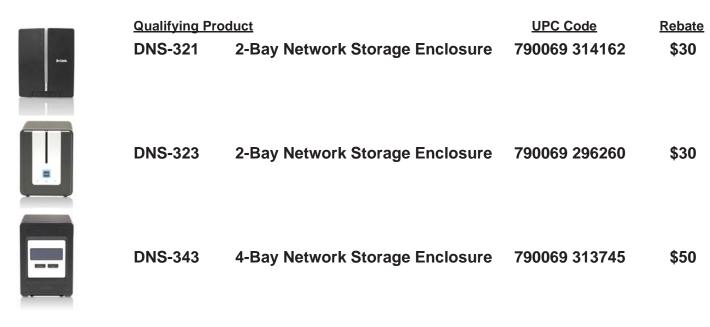

## D-Link Offer #11906 Mail-in Rebate Form

Valid Purchase Dates: 10-01-2009 to 12-31-2009

**Postmarked by:** 30 Days from purchase date on receipt

**Promotion Limits:** Limit 2 rebates per product, per person, per address

## To qualify for this rebate, please make sure you complete ALL of the following steps:

- 1) Attached a copy of your store receipt showing the purchase of a qualifying product
- 2) Include the ORIGINAL UPC CODE cut from the box of the qualifying products. See sample on right.
- 3) Mail this completed rebate form along with the store receipt and the UPC code to the following address: