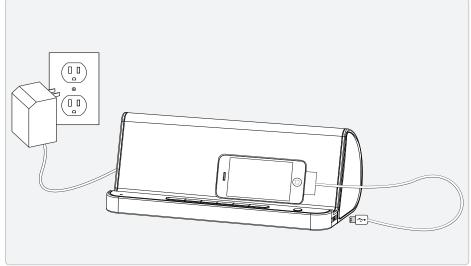

#### Charging a Device

- 1. Power on the unit using the **Power** button.
- 2. Use one of the included USB cables to connect your Bluetooth Device to the Bluetooth Speaker.

Note: When using an iPod, iPhone or iPad, use the USB cable that was included with your device.

3. The device will now charge.

GPX | ISB311B Customer Support: 1-888-999-4215