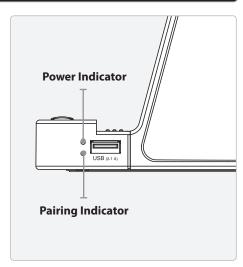

### Pairing a Bluetooth Device for the First Time

- 1. Power on the unit by pressing the **Power** button.
- 2. The **Pairing Indicator** will flash blue quickly.

When pairing, keep your Bluetooth Device and Bluetooth Speaker within 3 feet of each other.

3. Select the "ISB311B" in your Bluetooth settings to pair.

If your device requests a password, enter the default password "0000".

- When successfully paired and connected, the Pairing Indicator will display a solid blue light and a beep will sound from the unit.
- After initial pairing, the unit will stay paired unless unpaired manually by the user or erased due to a reset of the device.

### Power and Pairing Indicator lights

| Status              | Power Indicator   | Pairing Indicator           |
|---------------------|-------------------|-----------------------------|
| Power Off           | Solid red light   | No light                    |
| Power On            | Solid green light | Slowly flashing blue light  |
| Ready to Pair       | Solid green light | Quickly flashing blue light |
| Bluetooth Connected | Solid green light | Solid blue light            |
| Line In Mode        | Solid green light | No light                    |