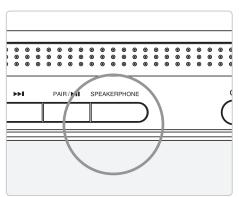

### Using the Speakerphone

- 1. Follow the instructions in <u>Pairing a</u>
  Bluetooth Device.
- 2. When a call is received on your paired Bluetooth Phone, a ringtone will sound through the speakers.
- 3. To accept the call, press the **Speakerphone** button.
- 4. To reject the call, press and hold the **Speakerphone** button over 3 seconds.
- 5. To end the call, press the **Speakerphone** button.