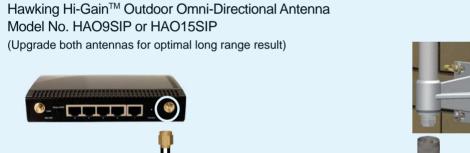

## **EASY ANTENNA UPGRADE OPTIONS**

- Remove the antenna from the HWREN2 and affix the small gold end to the antenna port connector
- B. Connect the SMA to N-Type Connector Cable to the end of a outdoor low-loss antenna cable
- C. Attach a low-loss outoor cable to the base of the Antenna. (shown above the HAO9SIP, below HAO17SDP)