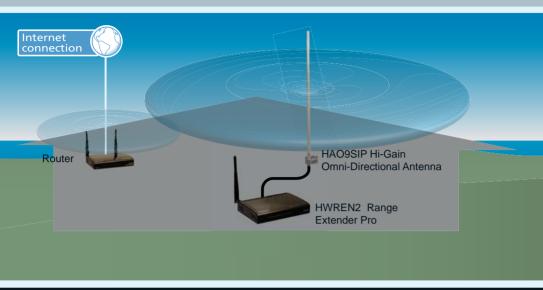

## **EASY ANTENNA UPGRADE**

Two removable antennas allow quick and easy upgrade to accomodate more range demanding environments