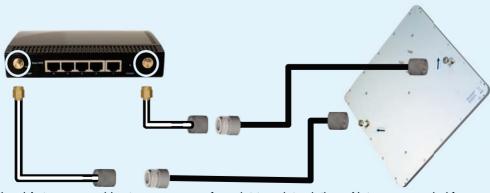

## **EASY ANTENNA UPGRADE OPTIONS**

- Remove the antenna from the HWREN2 and affix the small gold end to the antenna port connector
- B. Connect the SMA to N-Type Connector Cable to the end of a outdoor low-loss antenna cable
- C. Attach a low-loss outoor cable to the base of the Antenna. (shown above the HAO9SIP, below HAO17SDP)

Directional Antennas provide strong coverage for point-to-point solutions. Not recommended for mulitple directional coverage. Please check the antenna specifications to make sure you are selecting the right antenna type for your network environment. Shown above is the Hawking Model # HAO17SDP. For more antenna selection, visit <a href="http://hawkingtech.com/products/178-antennas.html">http://hawkingtech.com/products/178-antennas.html</a>