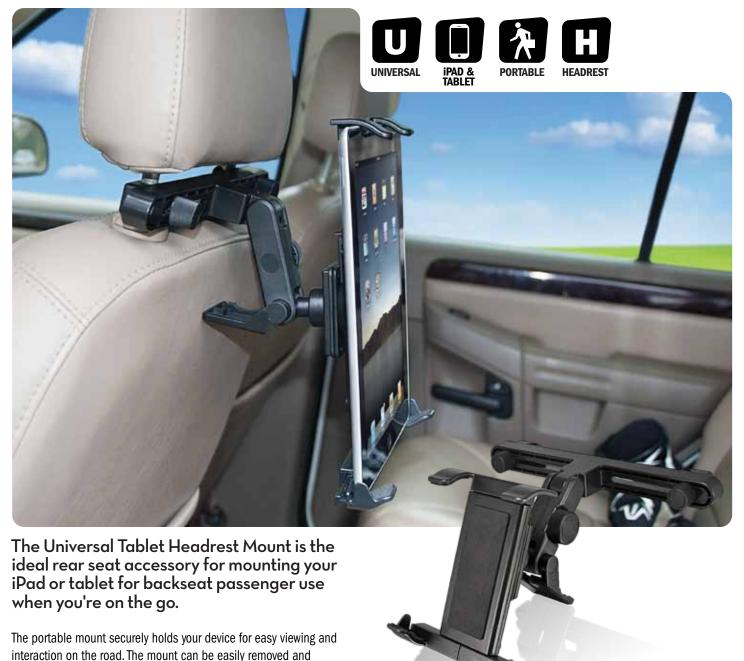

## **Universal Tablet Headrest Mount**

iPAD + TABLET **HEADREST MOUNTING** HARDWARE

## **Universal Tablet Headrest Mount**

iPAD + TABLET **HEADREST MOUNTING** HARDWARE

THE UNIVERSAL HEADREST MOUNT FEATURES STRONG, PORTABLE CONSTRUCTION FOR SAFELY AND SECURELY MOUNTING YOUR TABLET IN YOUR VEHICLE.

The headrest mount's innovative design allows for easy angle and orientation adjustments for optimal passenger viewing and interaction while traveling.