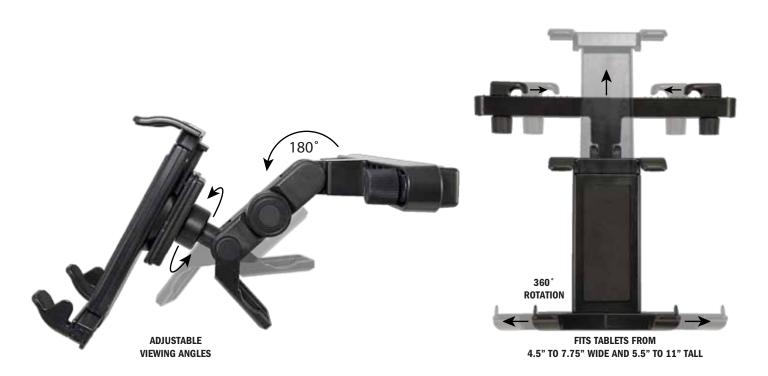

## **FEATURES**

stowed or taken with you for use in another vehicle.

- Innovative design allows for adjustable viewing angles in portrait or landscape modes
- Low-profile mount safely and securely holds your device while allowing full access to all device buttons and controls
- Sturdy mount clasps securely to the driver or passenger headrest posts
- Portable construction for easy storage or transport between vehicles

The headrest mount's innovative design allows for easy angle and orientation adjustments for optimal passenger viewing and interaction while traveling.