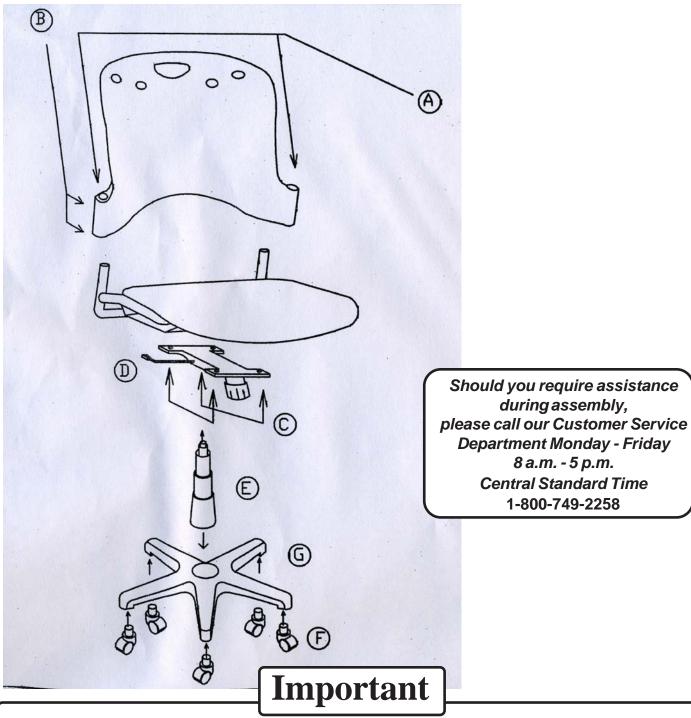

#### Parts/Hardware

| A | 9        | 2PCS |
|---|----------|------|
| В | <b>2</b> | 4PCS |
| С |          | 4PCS |
| D |          | 1PCS |
| Е | 4        | 1PCS |
| F | B        | 5PCS |
| G | 255      | 1PCS |

Do not use unless all screws are tight. At least every six months, check all screws to be sure they are tight. If parts are missing, broken, damaged, or worn, stop use of the product until repairs are made by your dealer using factory authorized parts.