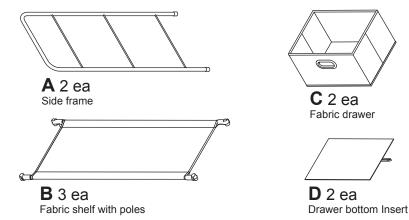

## 6779-4464 Closet Shelves & Drawers @2013 Whitmor, Inc.

Assembly
Time:
Less than
15 minutes.

This product is for closet storage

Tools Needed: No tools required.

**STEP 1.** Clip fabric shelf with poles (B) to side frames (A). The clip rests at the top of each horizontal bar on the side frame.