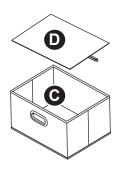

**STEP 2.** Unfold each fabric drawer (C) and insert each drawer bottom (D). Place the assembled drawers onto a shelf.

B

**STEP 3.** Assembly is complete. Enjoy your new closet shelves & drawers.

| Part | Reference |
|------|-----------|
| Α    | F7617     |
| В    | F7618     |
| С    | F7619     |
| D    | F7620     |