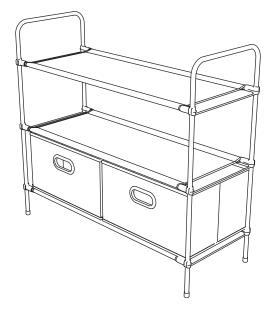

**STEP 2.** Unfold each fabric drawer (C) and insert each drawer bottom (D). Place the assembled drawers onto a shelf.

B

**STEP 3.** Assembly is complete. Enjoy your new closet shelves & drawers.

| Part | Reference |
|------|-----------|
| Α    | F7617     |
| В    | F7618     |
| С    | F7619     |
| D    | F7620     |