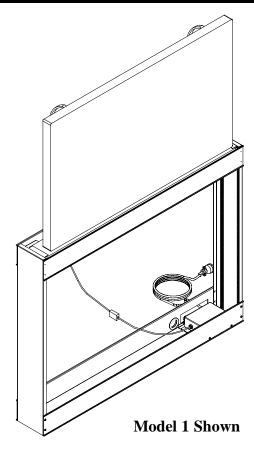

## INCA 'ADVANTAGE' OEM PLASMA TV LIFT P/N 900829

1648 West 134<sup>th</sup> Street, Gardena, California 90249 (310) 808-0001 Fax (310) 808-9092 www.inca-tvlifts.com



The Inca 'Advantage' family of OEM Plasma TV Lifts is specifically designed to accommodate the needs of a furniture manufacturer or cabinetmaker. The Advantage is available is three basic models which cover all plasma TV sizes up through 70" in width, that weigh up to 450 lbs. These units are available completely assembled and ready to drop into the furniture or 'knock down' for convenience in shipping. All units include a radio remote control and Inca's new touch-stop sensing technology that will reverse the downward motion of the machine if someone were to touch any of the moving parts. Also included is a complete universal mounting frame to mount and support the plasma TV. The remote control has provisions to accept touch-screen/dry contact commands from touch-screen consoles. In addi