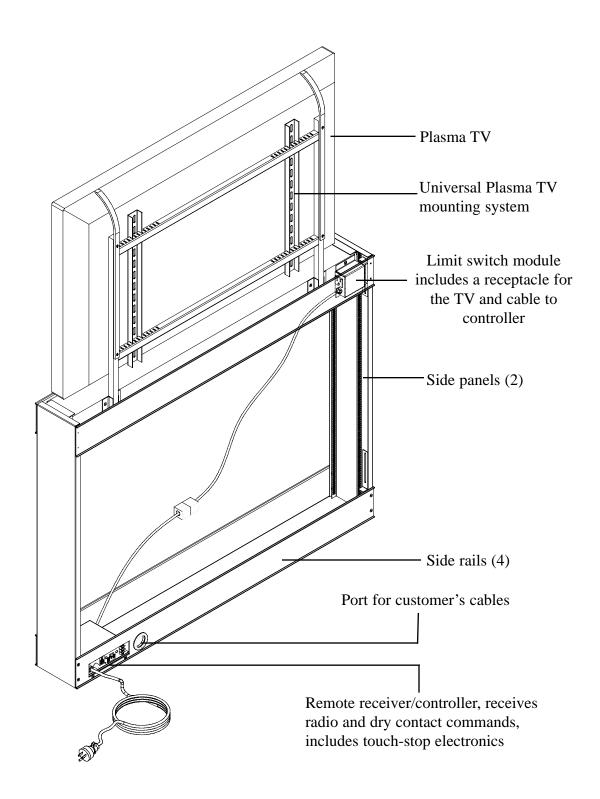

## INCA 'ADVANTAGE' OEM PLASMA TV LIFT P/N 900829

1648 West 134<sup>th</sup> Street, Gardena, California 90249 (310) 808-0001 Fax (310) 808-9092 www.inca-tvlifts.com

The Inca 'Advantage' family of OEM Plasma TV Lifts is specifically designed to accommodate the needs of a furniture manufacturer or cabinetmaker. The Advantage is available is three basic models which cover all plasma TV sizes up through 70" in width, that weigh up to 450 lbs. These units are available completely assembled and ready to drop into the furniture or 'knock down' for convenience in shipping. All units include a radio remote control and Inca's new touch-stop sensing technology that will reverse the downward motion of the machine if someone were to touch any of the moving parts. Also included is a complete universal mounting frame to mount and support the plasma TV. The remote control has provisions to accept touch-screen/dry contact commands from touch-screen consoles. In addition, each model of the Advantage family of lifts can accept an automatic swivel, appropriately sized, to manage the width of the installed TV. All units are finished in semi-gloss black.