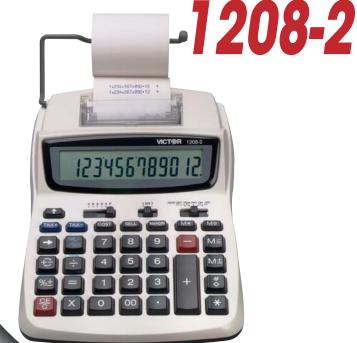

## VICT R

12 digit calculator is perfect for the occasional user, especially in a small office or home office setting. Features an extra large LCD display for easy viewing. Environmentally friendly, this calculator is manufactured with 20% recycled plastic. Cost/sell/margin keys make for quick and easy profit margin calculations (simply enter two variables and the third automatically appears).

## Compact Commercial Printing Calculator with 20% Recycled Plastic

## **Specifications**

| Print Type          | Ink Roller    | Installment Loan Calculations   | No       |
|---------------------|---------------|---------------------------------|----------|
| Ribbon/Roller Type  | IR40T         | Future/Present Value            | No       |
| Size (in)           | 6 x 7.5 x 1.5 | Days Between Dates Calculations | No       |
| Product Color       | White         | Time Calculations               | No       |
| Weight (lbs)        | 1.0           | Cost/Sell/Margin Keys           | Yes      |
| Warranty (yrs)      | 2             | Mark Up Key                     | No       |
| Power Source        | AC/DC         | Two Independent Tax Keys        | No       |
| Battery Type        | 4 AA          | Automatic Tax Keys              | Yes      |
| Calculator Stand    | MS100         | Item Count                      | Yes      |
| Paper Type          | 2 1/4"        | Grand Total                     | No       |
| Print Color         | Black and Red | Independent Memory              | Yes      |
| Number of Digits    | 12            | Sigma Key                       | No       |
| Digit Size (mm)     | 15            | Delta Percent Key               | No       |
| Display Type        | LCD           | Square Root Key                 | No       |
| Print Speed (lps)   | 2.3           | Change Sign Key                 | Yes      |
| Accepts 2-Ply Paper | No            | Percent Key                     | Yes      |
| AntiMicrobial       | No            | Date/Non-Add Key                | No       |
| Recycled Plastic    | 20%           | Backspace Key                   | Yes      |
| Time/Date Feature   | Yes           | Round Up/Down Switch            | Yes      |
| USB Capable         | No            | Selectable Decimal Setting      | Yes      |
| Amortization        | No            | Print Size                      | Standard |
|                     |               |                                 |          |