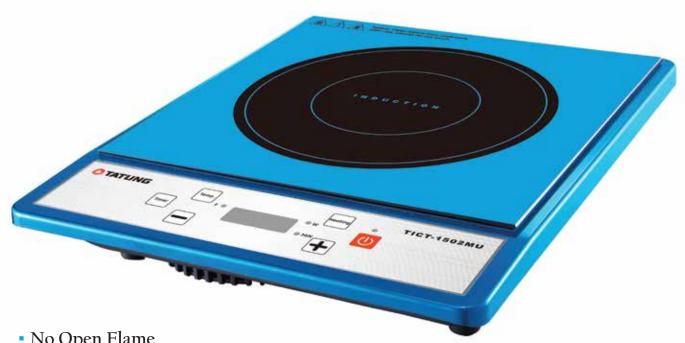

## **TICT-1502MU**

## Portable Induction Cooktop

Tatung's TICT-1502MU Portable Induction Cooktop is fast and easy to use. You can easily entertain guest. It is safe to use indoor and features 9 heating/temperature levels. The ceramic cooktop also makes it easy to clean.

- No Open Flame
- Energy Efficient
- 2-Hour Timer
- 9 Heating/Temperature Levels
- Overheat Protection (Auto Shut-Off At 392°F)
- Cookware Suitability Detection

Cooking Pot Included

Compatible with Induction-Ready Cookware, Induction cooktops are designed to be used with ferromagnetic material like Cast Iron, Steel, Enameled Cast Iron, Enameled Steel or Stainless Steel.