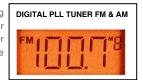

The TOUGHBOX features a flexible pivoting antenna and digital PLL tuner for better reception and has an AM/FM digital tuner with a large backlit LCD display to ensure excellent visibility.

The TOUGHBOX has durable ABS plastic construction. Its impact-resistant material is just one aspect that makes this radio suitable for use on building sites.

## Main Features

- Rain Resistant to JIS4 Standard
- Dust Resistant
- Shock Resistant
- Digital PLL Tuner FM and AM
- Rechargeable with Charging LED Indicator
- 10 Memory Preset Stations (5 FM, 5 AM)
- Aux-In for MP3, CD Player or iPod/iPhone
- Rugged Rotary Tuning and Volume Control
- Durable ABS Plastic Body
- Flexible Antenna
- 5 1/4 Inch Water Resistant, High Powered Speaker
- Roll Cage Protected
- Large Backlit LCD Display
- 2.7 Meters Rubber AC Cable