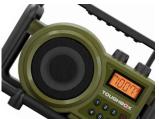

The TOUGHBOX has rugged design that resists water, dust and shock. It's perfect for outdoor job site conditions. Ruggedly design rotary tuner and volume control make this radio easy to use.

Equipped with a 5 inch water resistant speakers with high-quality full-range sound, providing sufficient audio quality especially in noisy environments.

## Main Features

- Rain Resistant to JIS4 Standard
- Dust Resistant
- Shock Resistant
- Digital PLL Tuner FM and AM
- Rechargeable with Charging LED Indicator
- 10 Memory Preset Stations (5 FM, 5 AM)
- Aux-In for MP3, CD Player or iPod/iPhone
- Rugged Rotary Tuning and Volume Control
- Durable ABS Plastic Body
- Flexible Antenna
- 5 1/4 Inch Water Resistant, High Powered Speaker
- Roll Cage Protected
- Large Backlit LCD Display
- 2.7 Meters Rubber AC Cable