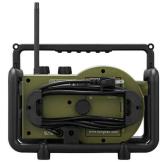

In addition, the TB-100 can be powered with 4 rechargeable or alkaline C batteries, which you can charge right in the radio. When the radio is plugged in via the AC power, it will charge your rechargeable C batteries.

The TOUGHBOX is the best compact job-site radio in the industry. It also has 5 easy touch memory presets for each of your favorite AM / FM stations. The 2.7 meter long rubber cable can quickly and easily rolled up on the back of the unit to avoid tripping over while at a job-site.