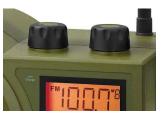

The TOUGHBOX features a flexible pivoting antenna and digital PLL tuner for better reception and has an AM/FM digital tuner with a large backlit LCD display to ensure excellent visibility.

The TOUGHBOX has durable ABS plastic construction. Its impact-resistant material is just one aspect that makes this radio suitable for use on building sites.

## Main Features

- Rain Resistant to JIS4 Standard
- Dust Resistant
- Shock Resistant
- Digital PLL Tuner FM and AM
- Rechargeable with Charging LED Indicator
- 10 Memory Preset Stations (5 FM, 5 AM)
- Aux-In for MP3, CD Player or iPod/iPhone
- Rugged Rotary Tuning and Volume Control
- Durable ABS Plastic Body
- Flexible Antenna
- 5 1/4 Inch Water Resistant, High Powered Speaker
- Roll Cage Protected
- Large Backlit LCD Display
- 2.7 Meters Rubber AC Cable