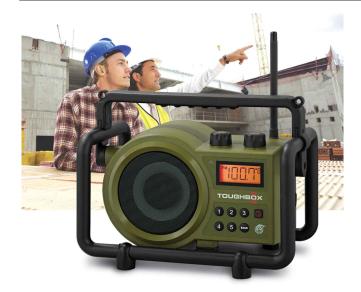

## TB-100 (TOUGHBOX)

FM / AM / AUX-In
Ultra Rugged Digital Tuning Radio Receiver

Color

Green

Sangean's new addition Compact-Size Utility Worksite TB-100 TOUGHBOX AM/FM Digital PLL Radio Tuner includes leading-edge features, offers best-inclass reception, durability, Rain/Dust/Shock Resistant, superior sound quality and convenience including the additional features such as the AUX-in jack to connect your external devices makes this radio suitable for both in and outdoor work not to mention its simple operation and made for tradesman who enjoys their music while at a job-site.

The TOUGHBOX features a flexible pivoting antenna and digital PLL tuner for better reception and has an AM/FM digital tuner with a large backlit LCD display to ensure excellent visibility.

The TOUGHBOX has durable ABS plastic construction. Its impact-resistant material is just one aspect that makes this radio suitable for use on building sites.

The TOUGHBOX is the best compact job-site radio in the industry. It also has 5 easy touch memory presets for each of your favorite AM / FM stations. The 2.7 meter long rubber cable can quickly and easily rolled up on the back of the unit to avoid tripping over while at a job-site.

The TOUGHBOX has rugged design that resists water, dust and shock. It's perfect for outdoor job site conditions. Ruggedly design rotary tuner and volume control make this radio easy to use.

Equipped with a 5 inch water resistant speakers with high-quality full-range sound, providing sufficient audio quality especially in noisy environments.