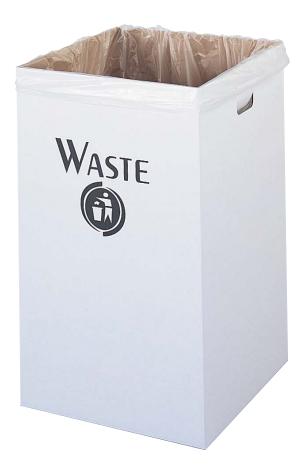

## **Corrugated Waste Receptacle**

Economical container provides additional recycling and waste collection for special events. Receptacles store flat until needed. Easy disposal when no longer required. To use, simply assemble and line with your waste bag (not included). White with Black graphics. 40 Gal. capacity. Packed 12 per carton.

| Model | Description         | WxDxH           | Ship<br>Weight | Price<br>Each | Carton<br>Price |
|-------|---------------------|-----------------|----------------|---------------|-----------------|
| 9745  | Corrugated Recycler | 18¼ x 18¼x 30¼" | 29 lbs.        | \$15.00       | \$180.00        |