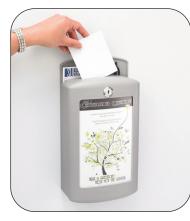

## Customizable Suggestion Box

Wall mountable.
Hardware included.

Front panel easily drops down to allow you to create a customized message.

Customizable suggestion box allows you to create your own message asking for specific suggestions. Custom area securely fits a 5% x 8%" size paper behind a clear sheet of plastic for easy visibility. A space is provided to store pens and comment cards. Wall mountable or sits on a flat surface. Locking front keeps contents secured. Light Gray plastic construction. Includes pack of 25 suggestion cards and two keys. Pack—25 cards per pack/60 packs per carton—is sold separately. Mounting hardware is included.