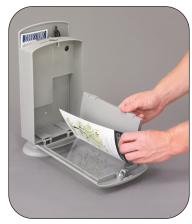

## Customizable Suggestion Box

Wall mountable.
Hardware included.

Front panel easily drops down to allow you to create a customized message.

Customizable suggestion box allows you to create your own message asking for specific suggestions. Custom area securely fits a 5% x 8%" size paper behind a clear sheet of plastic for easy visibility. A space is provided to store pens and comment cards. Wall mountable or sits on a flat surface. Locking front keeps contents secured. Light Gray plastic construction. Includes pack of 25 suggestion cards and two keys. Pack—25 cards per pack/60 packs per carton—is sold separately. Mounting hardware is included.