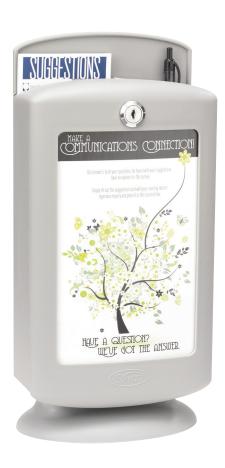

## Customizable Suggestion Box

Wall mountable.
Hardware included.

Front panel easily drops down to allow you to create a customized message.

Customizable suggestion box allows you to create your own message asking for specific suggestions. Custom area securely fits a 5% x 8%" size paper behind a clear sheet of plastic for easy visibility. A space is provided to store pens and comment cards. Wall mountable or sits on a flat surface. Locking front keeps contents secured. Light Gray plastic construction. Includes pack of 25 suggestion cards and two keys. Pack—25 cards per pack/60 packs per carton—is sold separately. Mounting hardware is included.

|        |                                         |              | Ship   | Price  | Carton  |
|--------|-----------------------------------------|--------------|--------|--------|---------|
| Model  | Description                             | WxDxH        | Weight | Each   | Price   |
| 4233GR | Customizable Suggestion Box             | 7 x 5 x 14½" | 3 lbs. | -      | \$71.00 |
| 4231   | Refill Suggestion Cards                 |              | 8 lbs. | \$7.00 | 420.00  |
|        | (25 cards per pack/60 packs per carton) |              |        |        |         |