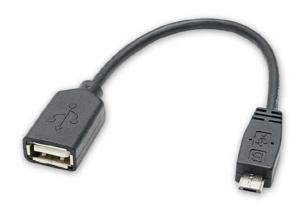

### **Product Introduction**

This USB Adapter Cable is a highly flexible device which can add USB functionality to cellphones and, other small electronic devices. There are no drivers required for this plug & play device.

#### **Features**

- Micro-USB 5pin Male end to Type-A female end
- Length: 4 inches
- Color: Black