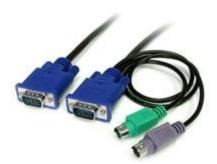

#### 6 ft 3-in-1 Ultra Thin PS/2 KVM Cable

StarTech ID: SVECON6

StarTech.com's professional line of 3-in-1 PS/2 KVM cables are specifically designed to work with your StarView or Server Remote Control KVM switch, integrating the necessary PS/2 peripheral connections as well as the VGA connection into a single cable - reducing tangles while maintaining excellent performance.

This 6ft 3-in-1 PS/2 KVM switch cable features an ultra-thin design and is constructed of only high quality materials. Designed for durability and long-term reliability, this cable is backed by StarTech.com's Lifetime Warranty.

### Features

- 3-in-1 molded KVM cable reduces cable clutter and tangles
- Single cable design connects VGA, PS/2 keyboard and Mouse
- Video cable is constructed of mini-coax wire for excellent picture clarity

# **Technical Specifications**

Warranty Lifetime

Connector Type(s) 2 - PS/2 (6 pin; Mini-DIN) Male

Connector Type(s) 2 - VGA (15 pin; High Density D-Sub) Male

Color Black

Cable Length 6 ft [1.8 m]
Product Length 6 ft [1.8 m]
Shipping (Package) Weight 0.4 lb [0.2 kg]