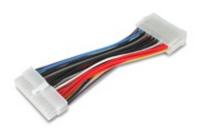

# 6in 20 Pin ATX Power Supply to 24 Pin Motherboard Adapter

StarTech ID: ATX2024MF

The ATX2024MF 20 Pin ATX Power Supply to 24 Pin Motherboard Adapter features a 20-pin male ATX connector as well as a 24-pin female ATX connector, providing a cost-effective way to connect a 24-pin compatible motherboard to a 20-pin Power Supply, eliminating the need to upgrade the power supply for the sake of motherboard compatibility.

### **Features**

 Adapter cable converts your existing standard 20-pin ATX power supply to work as a 24-pin ATX power supply

## **Technical Specifications**

Warranty Lifetime

Connector A 1 - ATX Power (20 pin; v 1.x) Female
Connector B 1 - ATX Power (24 pin; v 2.x) Male

Cable Length 6 in [152.4 mm]
Product Length 6 in [152.4 mm]
Shipping (Package) Weight 0.1 lb [0.1 kg]