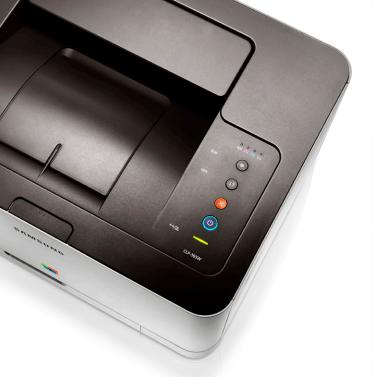

### Easy to use

Designed for simple and intuitive operation the CLP-365W saves you precious time and effort.

Connect quickly and securely to your wireless network with the touch of a button, via the one-touch WPS (Wi-Fi Protected Setup).

Just one push of the Eco button and you can save on toner, paper, and energy. Print multiple pages on one sheet, change colour to greyscale or skip blank pages.

Samsung Eco-Driver earned the 2012 "Outstanding Achievement"
Award from Buyers Lab, Inc.