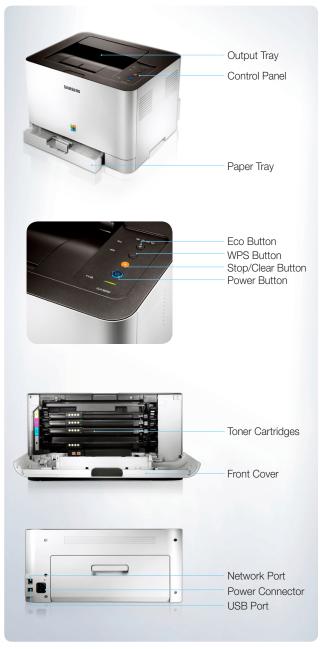

### Configuration

#### Samsung Colour Laser Printer CLP-365W



### **Specifications**

#### **CLP-365W**

| Speed (Mono)         Up to 18 ppm in A4 (19 ppm in Letter)           Speed (Colour)         Up to 4 ppm in A4 (4 ppm in Letter)           First Print Out Time (Mono)         Less than 14 seconds (From Ready Mode)           First Print Out Time (Colour)         Less than 26 seconds (From Ready Mode)           Resolution         Up to 2,400 x 600 dpi effective output (600x600x2bi emulation)           SPL-C (Samsung Printer Langauge)         Duplex           Manual         Manual           Paper Handling         Input Capacity and Type           Input Capacity and Type         50-sheet Face Down           Media Size         76 x 152.4 mm (3" x 6") ~ 216 x 355.6 mm (8.5" x 14 and (3" x 6") ~ 216 x 355.6 mm (8.5" x 14 and (3" x 6") ~ 216 x 355.6 mm