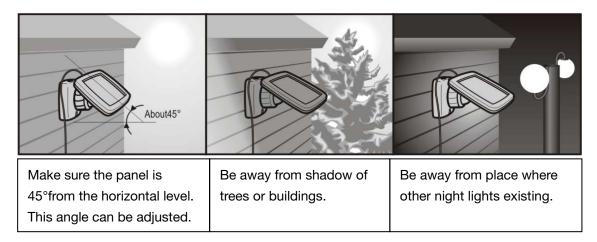

## **Remarks For Installation**

- \* Do not install the light where people can be easily to be hurt in case of drop.
- \* Install the light in horizontal level.
- \* Please do not install the light in following places.

\*Avoid installation near places where there would be waving objects.

\*Avoid installation near places already has strong night light.

#### **4**·Solar Panel Installation

1/ Take the solar panel and panel base.

\*Avoid installation near objects that would release hot air.

\*Avoid installation in places that easily waves.

\*Avoid installation near places with strong reflection.

\*Avoid installation in places where there would be eternal movement with animals.

3/ Twist the solar panel on the panel base.

2/ Drill two holes on the wall based in the holes in the panel base, then insert in the panel base, then insert the bulged tubes into the holes. Finally fix the panel base on the wall by screws.

## **Remarks For Installation**

\*Make sure the solar panel is installed where direct sunlight is sufficient.

WARNING: please regularly check the panel and light after installation, to avoid any unpredictable fire or electronic shock!