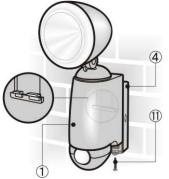

## **3**·Solar Light Body Installation

1/ loose the screws and remove the battery back cover from the light

3/ slip the solar light body up to down until the hasp inside is connected, fix the body with screws.

2/ drill 4 holes on the wall based on the four tubes in the battery back cover, insert the bulged tubes in the holes, and fix the battery back cover with screws.

4/ adjust the angle of light head & PIR sensor