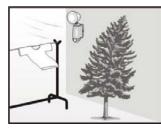

\*Avoid installation near places where there would be waving objects.

\*Avoid installation near places already has strong night light.

#### **4**·Solar Panel Installation

1/ Take the solar panel and panel base.

\*Avoid installation near objects that would release hot air.

\*Avoid installation in places that easily waves.

\*Avoid installation near places with strong reflection.

\*Avoid installation in places where there would be eternal movement with animals.

3/ Twist the solar panel on the panel base.

2/ Drill two holes on the wall based in the holes in the panel base, then insert in the panel base, then insert the bulged tubes into the holes. Finally fix the panel base on the wall by screws.