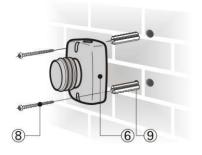

2/ drill 4 holes on the wall based on the four tubes in the battery back cover, insert the bulged tubes in the holes, and fix the battery back cover with screws.

4/ adjust the angle of light head & PIR sensor