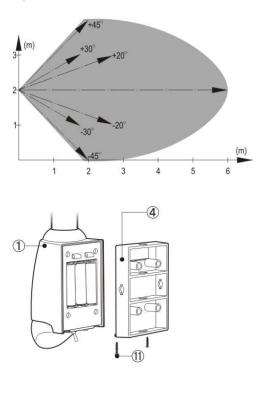

## 6-PIR Sensor Sense Range

Please check the following data for the sense range.

**Remarks**: This sense range will verify with different environment, like temperature, place, climate etc.