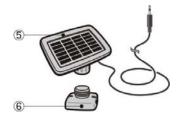

#### **4**·Solar Panel Installation

1/ Take the solar panel and panel base.

\*Avoid installation near objects that would release hot air.

\*Avoid installation in places that easily waves.

\*Avoid installation near places with strong reflection.

\*Avoid installation in places where there would be eternal movement with animals.

3/ Twist the solar panel on the panel base.

2/ Drill two holes on the wall based in the holes in the panel base, then insert in the panel base, then insert the bulged tubes into the holes. Finally fix the panel base on the wall by screws.

## **Remarks For Installation**

\*Make sure the solar panel is installed where direct sunlight is sufficient.

WARNING: please regularly check the panel and light after installation, to avoid any unpredictable fire or electronic shock!