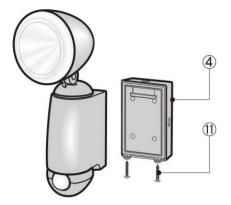

## **3**·Solar Light Body Installation

1/ loose the screws and remove the battery back cover from the light

3/ slip the solar light body up to down until the hasp inside is connected, fix the body with screws.

2/ drill 4 holes on the wall based on the four tubes in the battery back cover, insert the bulged tubes in the holes, and fix the battery back cover with screws.

4/ adjust the angle of light head & PIR sensor