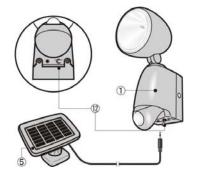

# 1.Solar light parts

#### **5**·Complete The Installation

1/ insert the wire plug into the socket on the bottom of the solar light body.

2/ turn the switch "on" after completing installation.