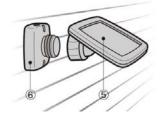

## **3**·Solar Light Body Installation

1/ loose the screws and remove the battery back cover from the light

3/ slip the solar light body up to down until the hasp inside is connected, fix the body with screws.

2/ drill 4 holes on the wall based on the four tubes in the battery back cover, insert the bulged tubes in the holes, and fix the battery back cover with screws.

4/ adjust the angle of light head & PIR sensor