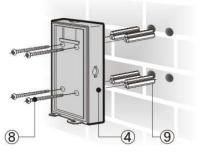

2/ drill 4 holes on the wall based on the four tubes in the battery back cover, insert the bulged tubes in the holes, and fix the battery back cover with screws.

4/ adjust the angle of light head & PIR sensor

\*Avoid installation in places where there would be eternal movement with animals.

3/ Twist the solar panel on the panel base.

2/ Drill two holes on the wall based in the holes in the panel base, then insert in the panel base, then insert the bulged tubes into the holes. Finally fix the panel base on the wall by screws.