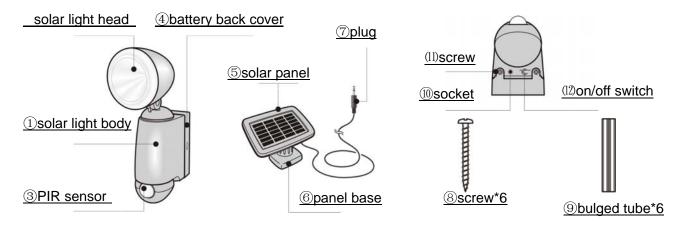

PIR Solar Spotlight/PIR Solaire Lumière

**RSL-112** 

**User Manual** 

# 1.Solar light parts



#### 2-Battery Charge

In normal condition, the batteries inside the solar light are fully charged. You can use the light directly. If not, please fully charge the batteries before using: turn the switch "on" for sunny daytime and turn it "off" when darkness comes. Repeating for 2 days (about 16 hours), the batteries would be fully charged.

## **3**·Solar Light Body Installation

1/ loose the screws and remove the battery back cover from the light



3/ slip the solar light body up to down until the hasp inside is connected, fix the body with screws.



2/ drill 4 holes on the wall based on the four tubes in the battery back cover, insert the bulged tubes in the holes, and fix the battery back cover with screws.



4/ adjust the angle of light head & PIR sensor



## **Remarks For Insta