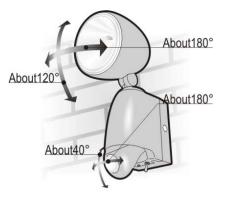

## **3**·Solar Light Body Installation

1/ loose the screws and remove the battery back cover from the light

3/ slip the solar light body up to down until the hasp inside is connected, fix the body with screws.

2/ drill 4 holes on the wall based on the four tubes in the battery back cover, insert the bulged tubes in the holes, and fix the battery back cover with screws.

4/ adjust the angle of light head & PIR sensor

## **Remarks For Installation**

- \* Do not install the light where people can be easily to be hurt in case of drop.
- \* Install the light in horizontal level.
- \* Please do not install the light in following places.

\*Avoid installation near places where there would be waving objects.

\*Avoid installation near places already has strong night light.