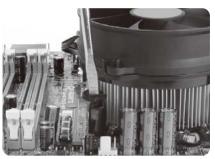

### STEP 2

Ensure that all four push-pins are turned in the opposite direction of the arrow ( picture C ). Place the cooler on the CPU aligning the push pins into the securing position on the motherboard ( Picture D and E ).

#### Clip attachment

Placing one hand on the cooler to hold it in position, use the other hand to secure the pins by pushing them down(Picture F) until a locking click is felt or heard from each one (secure the push-pins in a crosswise manner). STEP 4