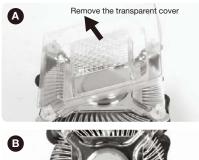

#### STEP 1 Pre-installation

Grey thermal grease

Ensure the surface of the CPU die is perfectly clean. Hi-performance thermal interface compound has been preapplied to the heatsink and protected by a transparent plastic cover which must be removed prior to installation.