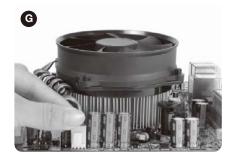

Connect the CPU cooler fan to the motherboard power connector marked CPU FAN. This connector is keyed so the power lead can only be installed one way. If a connector marked CPU FAN is not apparent on the board,check the motherboard manual for fan connection information.