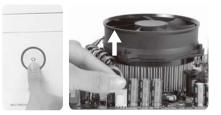

### STEP 1

Make sure the PC is turned off and disconnect the fan from motherboard power connector ( placing the PC in horizontal position is recommended ). STEP 2

Turn the pins in the direction indicated by the arrows.( using a flat head screwdriver is recommended ).

## STEP 3

Take off the cooler by lifting it up gently. If the cooler still seems to be secured, try to ease the pins by retracting each pin individually.

Thank you for purchasing a quality Rosewill Product. Please register your product at : www.rosewill.com for complete warranty information and future support for your product.