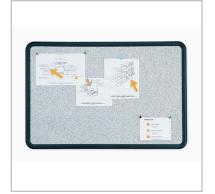

#### **Product Description**

Self-healing granite surface bulletin board is ideal for workspaces with heavy traffic. The high-denisty backing of this board provides extra security to ensure documents stay in place. Complete with an elegant, textured Black frame.

#### **Features**

- · Durable granite-colored bulletin board surface with matching plastic frame secures documents with push pins
- Frequent use perfect for meeting rooms and break rooms
- 4`Wx3`H
- · Self-healing surface eliminates unsightly pin holes and high-density backing holds pins tight
- · Simple to mount vertically or horizontally
- Textured black, radius-corner frame enhances any contemporary office environment
- 100% Satisfaction Guaranteed