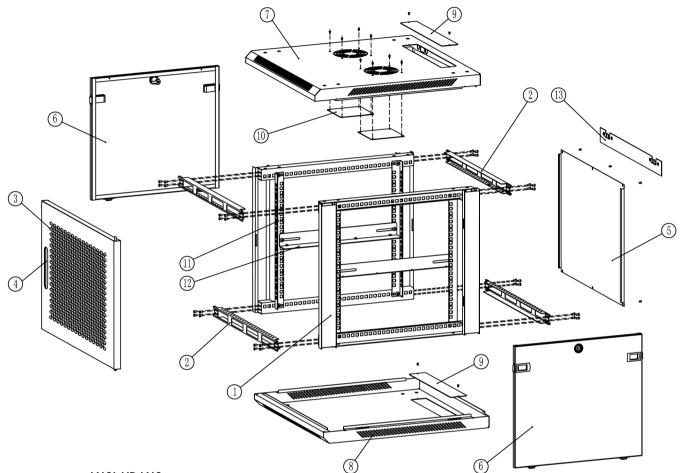

## W-609 Mounting Instruction

## INCLUDING:

| ITEM | NAME                | QTY | UNIT | REMARK                                                                            |
|------|---------------------|-----|------|-----------------------------------------------------------------------------------|
| 1    | SIDE FRAME          | 2   | PC   | FIXED FOR STT5*10 SCREW(32PCS)                                                    |
| 2    | 600 BEAM            | 4   | PC   |                                                                                   |
| 3    | FRONT DOOR          | 1   | PC   | PERFORATED DOOR (ONE DOOR BOLT FIXED WITH THE DOOR AHOTHER ONE IN THE SCREW PACK) |
| 4    | LOCK                | 1   | PC   | MS818                                                                             |
| 5    | BACK PANEL          | 1   | PC   | FIXED FOR STT3.5*6 SCREW(6PCS)                                                    |
| 6    | SIDE PANEL          | 2   | PC   | FAST OPEN BOLT                                                                    |
| 7    | TOP COVER           | 1   | PC   | FIXED FOR M8*16 SCREW AND CAGENUT (8SETS)                                         |
| 8    | BOTTOM COVER        | 1   | PC   |                                                                                   |
| 9    | CABLE ENTRACE COVER | 2   | PC   | FIXED FOR STT3.5*6 SCREW(2PCS)                                                    |
| 10   | FAN HOLE COVER      | 2   | PC   | FIXED FOR STT3.5*6 SCREW(4PCS)                                                    |
| 11   | MOUNTING RAIL       | 4   | PC   | FIXED FOR M6*12 SCREW AND CAGENUT (2SETS)                                         |
| 12   | L BRACKET           | 2/4 | PC   | FIXED FOR M6*12 SCREW AND CAGENUT (2SETS)                                         |
| 13   | MOUNTING PANEL      | 1   | PC   | FIXED FOR STT3. 5*6 SCREW(2PCS)                                                   |