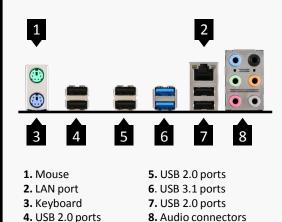

## **SPECIFICATION & I/O OVERVIEW**

| CPU SUPPORT        | AMD FX / Phenom™ II / Athlon™ II / Sempron™ Processors        |
|--------------------|---------------------------------------------------------------|
| CPU SOCKET         | AM3+                                                          |
| CHIPSET            | AMD® 970 and SB950 Chipset                                    |
| GRAPHICS INTERFACE | 2 * PCI-E 2.0 x16 with AMD® CrossFire™ / NVIDIA® SLI™ support |
| MEMORY SUPPORT     | 4 DIMMs, Dual Channel DDR3-2133 (OC)                          |
| EXPANSION SLOTS    | 2 * PCI-E x1, 2 * PCI                                         |
| SATA               | 6 * SATA 6Gb/s                                                |
| SATA RAID          | RAID 0, 1, 5, 10                                              |
| USB                | 2 * USB 3.1, 2 * USB 3.0, 12* USB 2.0                         |
| LAN                | Realtek® 10/100/1000 Mbps LAN                                 |
| AUDIO              | 8-channel (7.1) HD Audio                                      |