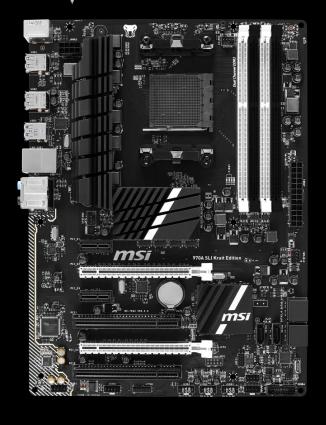

### Dare to be different

Want something different? MSI gladly introduces you to the 970A SLI Krait Edition motherboard. We heard AMD fans' voice who's maniac in case modding. The black & white design makes a system look classic, sophisticated and full of class making it perfect for case modding or when you are just looking for something different.

## **SPECIFICATION & I/O OVERVIEW**

| CPU SUPPORT        | AMD FX / Phenom™ II / Athlon™ II / Sempron™ Processors        |
|--------------------|---------------------------------------------------------------|
| CPU SOCKET         | AM3+                                                          |
| CHIPSET            | AMD® 970 and SB950 Chipset                                    |
| GRAPHICS INTERFACE | 2 * PCI-E 2.0 x16 with AMD® CrossFire™ / NVIDIA® SLI™ support |
| MEMORY SUPPORT     | 4 DIMMs, Dual Channel DDR3-2133 (OC)                          |
| EXPANSION SLOTS    | 2 * PCI-E x1, 2 * PCI                                         |
| SATA               | 6 * SATA 6Gb/s                                                |
| SATA RAID          | RAID 0, 1, 5, 10                                              |
| USB                | 2 * USB 3.1, 2 * USB 3.0, 12* USB 2.0                         |
| LAN                | Realtek® 10/100/1000 Mbps LAN                                 |
| AUDIO              | 8-channel (7.1) HD Audio                                      |