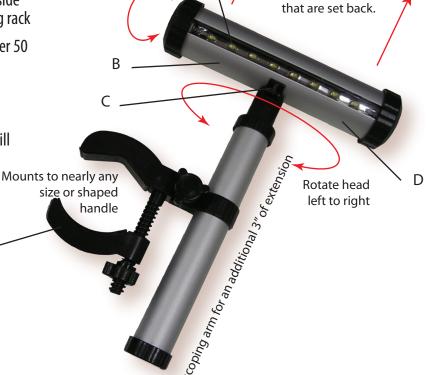

# Handle Mounted Barbeque Grill Light

GL-200 Patent Pending

Extend head forward up to 4" for handles

## Features:

- A 8 super bright LEDs provide 33% more light than other 6 LED models
- **B** Automatic timer shuts off unit to avoid unwanted battery drain
- Versatile aiming! Unit can reach left or right side table and from front controls to rear warming rack
- One set of batteries lasts a whole season! Over 50 hours on 3 AA batteries
- **E** Mounts to nearly any grill with a specially engineered clamp
- **F** Head is removeable for use away from the grill

Α

Roll head forward

and back