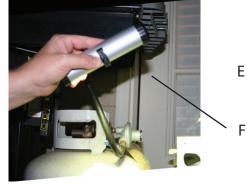

## Features:

- A 8 super bright LEDs provide 33% more light than other 6 LED models
- **B** Automatic timer shuts off unit to avoid unwanted battery drain
- Versatile aiming! Unit can reach left or right side table and from front controls to rear warming rack
- One set of batteries lasts a whole season! Over 50 hours on 3 AA batteries
- **E** Mounts to nearly any grill with a specially engineered clamp
- **F** Head is removeable for use away from the grill