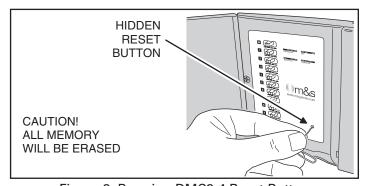

Alternately, with power applied, and all the cables connected, the master unit can be reset, and the system can be re-initialized. *Note: This will completely erase all settings in the master unit (clock, station presets, volume and tone settings).* With the master unit powered up, use a paper clip or other small object to press the hidden reset button (see Figure 2 or 3).

Figure 1. Master Unit Not Recognizing CD Unit

Figure 2. Pressing DMC1 Reset Button

Figure 3. Pressing DMC3-4 Reset Button

Figure 4. Master Unit CDTrack Indicator Display

Copyright © 2006 Linear LLC