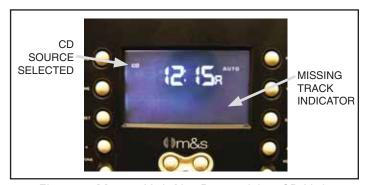

## **DMC1CD NOT RECOGNIZED BY DMC1 OR DMC3-4 MASTER UNIT**

The Model DMC1CD Add-on 6-disc CD Changer is an accessory for the Model DMC1 or DMC3-4 Music/Communication System master units.

If the CD unit is powered up *before* the master unit and *before* the data cable is connected, the master unit may not recognize the addition of the add-on CD changer. When the master is in this condition, and CD source is selected, the CD track indicator will not be displayed (see Figure 1). This condition can also occur in rare cases after a local power outage or brownout.

Figure 1. Master Unit Not Recognizing CD Unit

Figure 2. Pressing DMC1 Reset Button

Figure 3. Pressing DMC3-4 Reset Button

Figure 4. Master Unit CDTrack Indicator Display

Copyright © 2006 Linear LLC