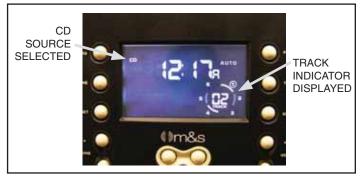

To verify that the master unit has recognized the add-on CD changer, follow these steps:

- Press the POWER button on the master unit to apply power.
- 2. Press the SOURCE button until the CD source indicator lights on the master's display.
- 3. Verify that the round CD track indicator is lit. The indicator is located on the lower right corner of the master's display (see Figure 4).
- 4. With a CD loaded in the cartridge, the CD should begin to play.

Figure 1. Master Unit Not Recognizing CD Unit

Figure 2. Pressing DMC1 Reset Button

Figure 3. Pressing DMC3-4 Reset Button

Figure 4. Master Unit CDTrack Indicator Display

Copyright © 2006 Linear LLC