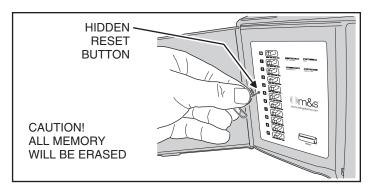

Alternately, with power applied, and all the cables connected, the master unit can be reset, and the system can be re-initialized. *Note: This will completely erase all settings in the master unit (clock, station presets, volume and tone settings).* With the master unit powered up, use a paper clip or other small object to press the hidden reset button (see Figure 2 or 3).

Figure 1. Master Unit Not Recognizing CD Unit

Figure 2. Pressing DMC1 Reset Button

Figure 3. Pressing DMC3-4 Reset Button

Figure 4. Master Unit CDTrack Indicator Display

Copyright © 2006 Linear LLC