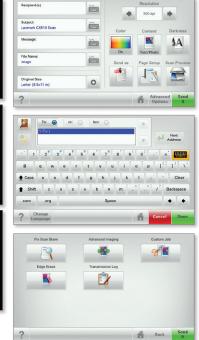

#### **Exceptional Print Drivers**

The WorkCentre 6605 print driver presents users with four simple tabs, with the initial tab providing the majority of settings required for most print jobs. Users are instantly notified if the printer is in need of resources regardless of the tab they're viewing, and if additional status is needed, it's only a click away.

By contrast, the Lexmark print driver presents users with six different tabs with settings scattered throughout. Users do not have visability of MFP status in the print driver.

Lexmark users might think they can access status when selecting the "Other Options" tab, but they'll be disappointed. Users would have to know the printer's IP address and then enter that in a web browser to check status. The WorkCentre 6605 automatically lets the user know its status, keeping the office productive.

#### Superior Watermark Capability

The WorkCentre 6605 print driver includes powerful watermark editing capability, including the use of images. This is a benefit for companies interested in putting their logo on printed output, as well as adding a professional edge to any collateral. The Lexmark CX510de only allows text watermarks, limiting the use and functionality of this feature.

Xerox<sup>®</sup> Watermark Editor

Lexmark Watermark Details