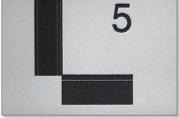

WorkCentre 6605

- Distinct fine lines
- Excellent accuracy

Notice how defined the lines appear in output from the WorkCentre 6605. The lines in output from the CX510 appear as a solid block instead of individual lines.