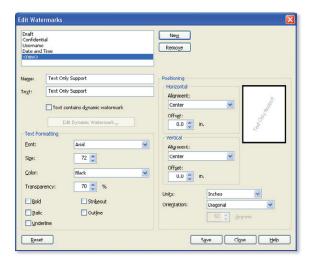

#### Superior Watermark Capability

The WorkCentre 6605 print driver includes powerful watermark editing capability, including the use of images. This is a benefit for companies interested in putting their logo on printed output, as well as adding a professional edge to any collateral. The Lexmark CX510de only allows text watermarks, limiting the use and functionality of this feature.

Xerox<sup>®</sup> Watermark Editor

Lexmark Watermark Details