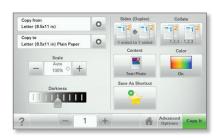

#### **Exceptional Print Drivers**

The WorkCentre 6605 print driver presents users with four simple tabs, with the initial tab providing the majority of settings required for most print jobs. Users are instantly notified if the printer is in need of resources regardless of the tab they're viewing, and if additional status is needed, it's only a click away.

By contrast, the Lexmark print driver presents users with six different tabs with settings scattered throughout. Users do not have visability of MFP status in the print driver.

Lexmark users might think they can access status when selecting the "Other Options" tab, but they'll be disappointed. Users would have to know the printer's IP address and then enter that in a web browser to check status. The WorkCentre 6605 automatically lets the user know its status, keeping the office productive.

#### Superior Watermark Capability

The WorkCentre 6605 print driver includes powerful watermark editing capability, including the use of images. This is a benefit for companies interested in putting their logo on printed output, as well as adding a professional edge to any collateral. The Lexmark CX510de only allows text watermarks, limiting the use and functionality of this feature.