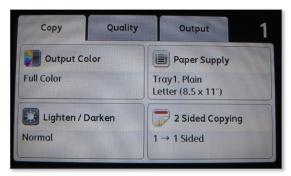

#### **More Efficient Copying**

With the WorkCentre 6605, users are presented with the most commonly used copy adjustments upon selecting the copy function from the home screen. Changing one of these settings involves simply touching the icon and making a selection. Lexmark users are given similar copy options, but the copy screen is quite busy comparatively and selecting Advanced Options brings up 2 pages of different settings users need to navigate.

WorkCentre 6605 Copy Screens

Lexmark CX510de Copy Screens