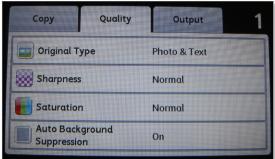

#### **More Efficient Copying**

With the WorkCentre 6605, users are presented with the most commonly used copy adjustments upon selecting the copy function from the home screen. Changing one of these settings involves simply touching the icon and making a selection. Lexmark users are given similar copy options, but the copy screen is quite busy comparatively and selecting Advanced Options brings up 2 pages of different settings users need to navigate.

WorkCentre 6605 Copy Screens

Lexmark CX510de Copy Screens