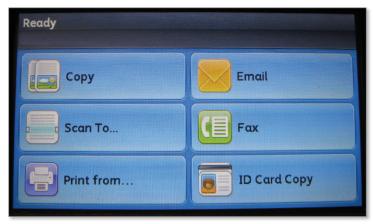

#### More Efficient Color Touchscreen

WorkCentre 6605 Home Screen

Xerox displays clear intuitive icons for accessing the most commonly used features from the home screen.