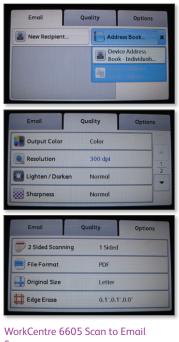

#### More Efficient Scan to Email

In addition to more efficient copying, the WorkCentre 6605 gives users a more intuitive experience when scanning to email; an essential task in today's office. For instance, when users select Email from the home screen, they simply add a contact and they're taken to the options they need. In contrast, Lexmark users are presented with a very busy screen with multiple options to sort through, including adding a recipient.

WorkCentre 6505 users select or enter their recipient, and then can easily change quality and options by selecting the appropriate tab. This ease-ofuse advantage leads to productivity gains for the office and is just one of many examples when the WorkCentre 6605 provides easier navigation for the end user.

Screens

Lexmark CX510de Scan to Email Screens