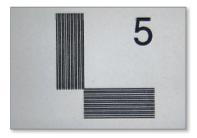

WorkCentre 6605

- Distinct fine lines
- Excellent accuracy

Notice how defined the lines appear in output from the WorkCentre 6605. The lines in output from the CX510 appear as a solid block instead of individual lines.