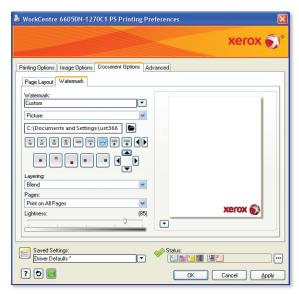

#### Superior Watermark Capability

The WorkCentre 6605 print driver includes powerful watermark editing capability, including the use of images. This is a benefit for companies interested in putting their logo on printed output, as well as adding a professional edge to any collateral. The Lexmark CX510de only allows text watermarks, limiting the use and functionality of this feature.

Xerox<sup>®</sup> Watermark Editor

Lexmark Watermark Details