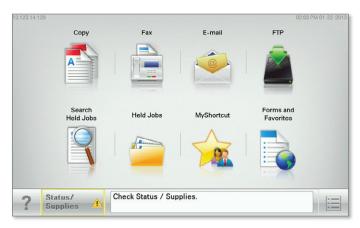

#### More Efficient Scan to Email

In addition to more efficient copying, the WorkCentre 6605 gives users a more intuitive experience when scanning to email; an essential task in today's office. For instance, when users select Email from the home screen, they simply add a contact and they're taken to the options they need. In contrast, Lexmark users are presented with a very busy screen with multiple options to sort through, including adding a recipient.

WorkCentre 6505 users select or enter their recipient, and then can easily change quality and options by selecting the appropriate tab. This ease-ofuse advantage leads to productivity gains for the office and is just one of many examples when the WorkCentre 6605 provides easier navigation for the end user.

Screens

Lexmark CX510de Scan to Email Screens