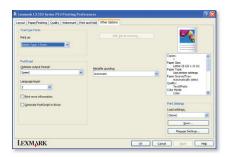

By contrast, the Lexmark print driver presents users with six different tabs with settings scattered throughout. Users do not have visability of MFP status in the print driver.

Lexmark users might think they can access status when selecting the "Other Options" tab, but they'll be disappointed. Users would have to know the printer's IP address and then enter that in a web browser to check status. The WorkCentre 6605 automatically lets the user know its status, keeping the office productive.