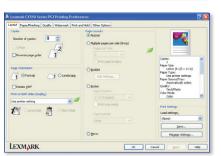

#### More Efficient Scan to Email

In addition to more efficient copying, the WorkCentre 6605 gives users a more intuitive experience when scanning to email; an essential task in today's office. For instance, when users select Email from the home screen, they simply add a contact and they're taken to the options they need. In contrast, Lexmark users are presented with a very busy screen with multiple options to sort through, including adding a recipient.

WorkCentre 6505 users select or enter their recipient, and then can easily change quality and options by selecting the appropriate tab. This ease-ofuse advantage leads to productivity gains for the office and is just one of many examples when the WorkCentre 6605 provides easier navigation for the end user.