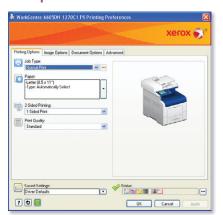

#### **Exceptional Print Drivers**

The WorkCentre 6605 print driver presents users with four simple tabs, with the initial tab providing the majority of settings required for most print jobs. Users are instantly notified if the printer is in need of resources regardless of the tab they're viewing, and if additional status is needed, it's only a click away.

By contrast, the Lexmark print driver presents users with six different tabs with settings scattered throughout. Users do not have visability of MFP status in the print driver.

Lexmark users might think they can access status when selecting the "Other Options" tab, but they'll be disappointed. Users would have to know the printer's IP address and then enter that in a web browser to check status. The WorkCentre 6605 automatically lets the user know its status, keeping the office productive.