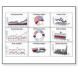

## Brilliant Print Quality – Consistent Color Print after Print

Original

Lexmark CX510de

WorkCentre 6605

- Excellent detail
- Accurate colors

Notice how the WorkCentre 6605 reproduces accurate flesh tones. Output from the CX510de is over saturated and causes the skin to appear splotchy.

WorkCentre 6605

- Distinct fine lines
- Excellent accuracy

Notice how defined the lines appear in output from the WorkCentre 6605. The lines in output from the CX510 appear as a solid block instead of individual lines.

Original

WorkCentre 6605

- Excellent graphic reproduction
- Accurate colors

The composite black created by the WorkCentre 6605 is much more accurate compared to that of the CX510. Notice how the colors do not

Lexmark CX510de

Lexmark CX510de

accurate compared to that of the CX510. Notice how the colors do not overlap in output from the CX510, causing the composite black to appear as varying shades of color. Output from the WorkCentre 6605 is better defined and lines crisp.

WorkCentre 6605

- Better edge definition
- No image drop-out

Output from the WorkCentre 6605 is better defined with crisp lines.

Lexmark CX510de