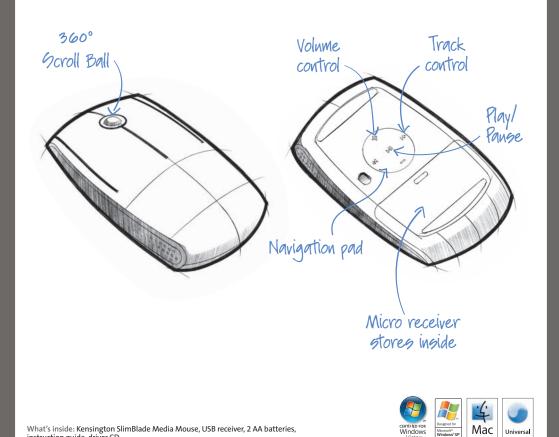

## Kensington<sup>®</sup> SlimBlade<sup>™</sup> Media Mouse

This mouse does a whole lot more than just control your cursor. The Kensington® SlimBlade<sup>™</sup> Media Mouse combines a mouse and media controller into one slim, sleek device that fits your hand as well as your home space.

- Full-featured laser mouse allows you to navigate through your documents and photos with superior precision
- Unique Scroll Ball provides easy and intuitive 360° scrolling

• Multifunction navigation pad allows you to control your digital media from anywhere in the room  $\circ$  Never worry about turning your mouse on or off again — your mouse goes into sleep mode when your notebook does

What's inside: Kensington SlimBlade Media Mouse, USB receiver, 2 AA batteries, instruction guide, driver CD

Universa

Kensington Computer Products Group A Division of ACCO Brands 333 Twin Dolphin Drive, 6th floor Redwood Shores, CA 94065 Designed in California, USA by Kensington Nade in China www.kensington.com