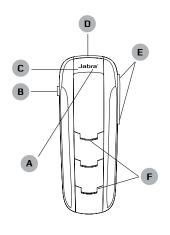

For Questions about Jabra EXTREME2, please contact us at: (800) 327-2230 (US) (800) 489-4199 (Canada) techsupp@jabra.com Twitter.com/Jabra\_US Facebook.com/JabraUS A Answer/end button

B On/off button

C LED light

D Charging socket

E Volume up/volume down

F Microphones

G Earhook

H Eargels