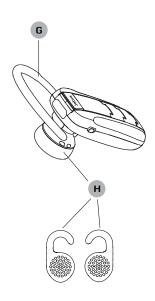

#### Wearing style

Wear the Jabra EXTREME2 headset with or without an ear hook. To wear with an ear hook please find the appropriate size and attach for right or left ear wearing. To wear without ear hook please find the appropriately sized Ultimate Comfort Eargel $^{\text{TM}}$  and attach for right or left wearing style.

D Charging socket

E Volume up/volume down

F Microphones

G Earhook

H Eargels