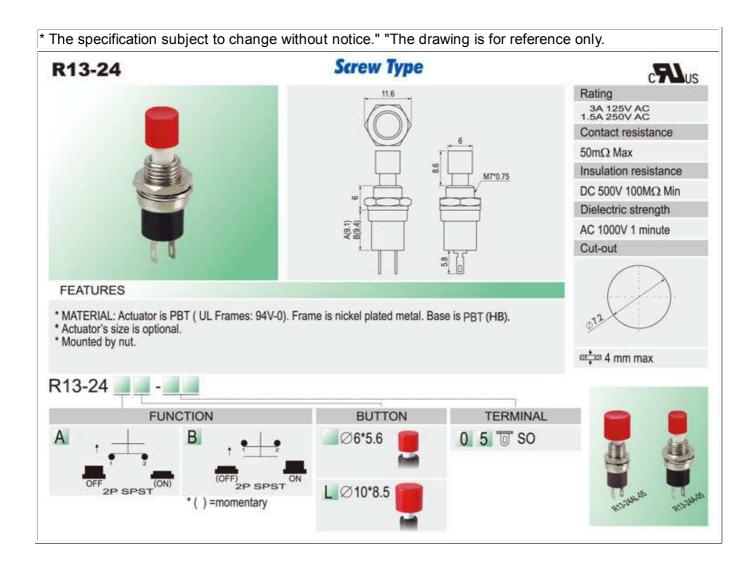

| Rating                | 3A 125V AC<br>1.5A 250V AC | Mounting Hole | Circuit Diagram |  |  |
|-----------------------|----------------------------|---------------|-----------------|--|--|
| Contact Resistance    | 50m ohm Max                |               |                 |  |  |
| Insulation Resistance | DC 500V 100M ohm Min.      | 1 (+)         | (OFF            |  |  |
| Dielectric Strength   | AC 1000V 1 minute          |               | Î               |  |  |
| Button                | ø 6x5.6                    | Ø7.2 <u></u>  | ' ON            |  |  |
| Switch Function       | 2P SPST (OFF)-ON           |               |                 |  |  |

Material

Button: ABS, White Silder: ABS, White 1 Hex Nut Assy 1 Spring Washer Assy

Tolerances Unless Otherwise Specified ±0.3

| roloidilo | 00 0111000 0111 | orwice opeoin | .ou <u>=</u> 0.0 |         |                                |            |          |       | A4   |
|-----------|-----------------|---------------|------------------|---------|--------------------------------|------------|----------|-------|------|
|           |                 |               |                  |         |                                |            |          |       | 7    |
|           |                 |               |                  |         |                                |            |          |       | 7    |
| Date      | Name            | Description   |                  |         |                                |            | No.      |       |      |
| Drawn     | Checked         | Approved      | SCI BOM No.      | 1830385 | 5                              | Model Name | PUSH SW  | /ITCH |      |
| 邱權        | 楊金江             |               | Customer No.     | 705169  |                                | Model No.  | R13-24B- | 05-WH | Rev. |
| 11/22/'10 | 11/22/'10       |               | Unit             | mm      | Shin Chin Industrial Co., Ltd. |            |          | ₋td.  | 0    |