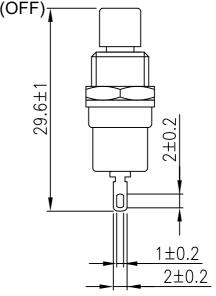

| Rating                | 3A 125V AC<br>1.5A 250V AC | Mounting Hole | Circuit Diagram |  |  |
|-----------------------|----------------------------|---------------|-----------------|--|--|
| Contact Resistance    | 50m ohm Max                |               |                 |  |  |
| Insulation Resistance | DC 500V 100M ohm Min.      | 1 (+)         | (OFF            |  |  |
| Dielectric Strength   | AC 1000V 1 minute          |               | Î               |  |  |
| Button                | ø 6x5.6                    | Ø7.2 <u></u>  | ' ON            |  |  |
| Switch Function       | 2P SPST (OFF)-ON           |               |                 |  |  |

Material

Button: ABS, White Silder: ABS, White 1 Hex Nut Assy 1 Spring Washer Assy

Tolerances Unless Otherwise Specified ±0.3

| roloidilo | 00 0111000 0111 | orwice opeoin | .ou <u>=</u> 0.0 |         |                                |            |          |       | A4   |
|-----------|-----------------|---------------|------------------|---------|--------------------------------|------------|----------|-------|------|
|           |                 |               |                  |         |                                |            |          |       | 7    |
|           |                 |               |                  |         |                                |            |          |       | 7    |
| Date      | Name            | Description   |                  |         |                                |            | No.      |       |      |
| Drawn     | Checked         | Approved      | SCI BOM No.      | 1830385 | 5                              | Model Name | PUSH SW  | /ITCH |      |
| 邱權        | 楊金江             |               | Customer No.     | 705169  |                                | Model No.  | R13-24B- | 05-WH | Rev. |
| 11/22/'10 | 11/22/'10       |               | Unit             | mm      | Shin Chin Industrial Co., Ltd. |            |          | ₋td.  | 0    |