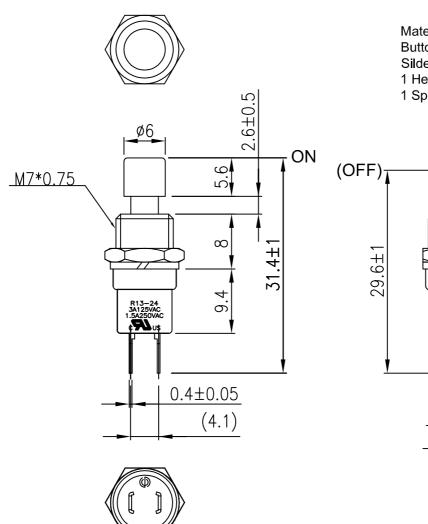

| Rating                | 3A 125V AC<br>1.5A 250V AC | Mounting Hole | Circuit Diagram |  |  |
|-----------------------|----------------------------|---------------|-----------------|--|--|
| Contact Resistance    | 50m ohm Max                |               |                 |  |  |
| Insulation Resistance | DC 500V 100M ohm Min.      | 1 (+)         | (OFF            |  |  |
| Dielectric Strength   | AC 1000V 1 minute          |               | Î               |  |  |
| Button                | ø 6x5.6                    | Ø7.2 <u></u>  | ' ON            |  |  |
| Switch Function       | 2P SPST (OFF)-ON           |               |                 |  |  |

Material

Button: ABS, White Silder: ABS, White 1 Hex Nut Assy 1 Spring Washer Assy

Tolerances Unless Otherwise Specified ±0.3

| roloidilo | 00 0111000 0111 | orwice opeoin | .ou <u>=</u> 0.0 |         |                                |            |          |       | A4   |
|-----------|-----------------|---------------|------------------|---------|--------------------------------|------------|----------|-------|------|
|           |                 |               |                  |         |                                |            |          |       | 7    |
|           |                 |               |                  |         |                                |            |          |       | 7    |
| Date      | Name            | Description   |                  |         |                                |            | No.      |       |      |
| Drawn     | Checked         | Approved      | SCI BOM No.      | 1830385 | 5                              | Model Name | PUSH SW  | /ITCH |      |
| 邱權        | 楊金江             |               | Customer No.     | 705169  |                                | Model No.  | R13-24B- | 05-WH | Rev. |
| 11/22/'10 | 11/22/'10       |               | Unit             | mm      | Shin Chin Industrial Co., Ltd. |            |          | ₋td.  | 0    |