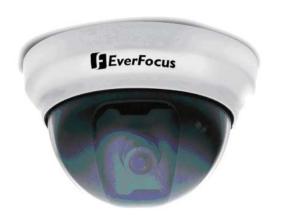

# ECD260

Compact High Resolution DSP Indoor Color Dome Camera

#### **Features**

- Color dome camera with Sony 1/3" Super HAD CCD Sensor and 420TVL resolution
- Sony Digital Signal Processor (DSP) chip-set for superior image control
- High sensitivity, low smear, high anti-blooming and high S/N ratio for high performance video
- Build-in Auto Electronic Shutter (AES), Auto Gain Control (AGC) and Auto White Balance (ATW)
- DC power cable and video cable and power pigtail provided
- Built-in anti-aliasing function to improve perceived video image quality