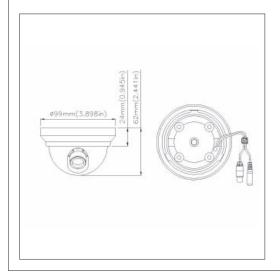

#### Dimensions

## Specifications

| Pickup Device         | 1/3" SONY Super HAD CCD                    |
|-----------------------|--------------------------------------------|
| Video Format          | NTSC or PAL<br>(depends on model selected) |
| Picture Elements      | 510 x 492 (NTSC), 500 x 582 (PAL)          |
| Horizontal Resolution | 420 TVL                                    |
| Sensitivity           | 0.1 LUX / F2.0                             |
| S/N Ratio             | Over 48dB (AGC off)                        |
| Electronic Shutter    | 1/60(1/50)s~1/100,000s                     |
| Video Output          | BNC 1.0Vp-p 75Ω                            |
| Gamma Correction      | 0.45                                       |
| Lens Type             | Board Lens 3.6mm F2.0                      |
| Gain Control          | Auto                                       |
| White Balance         | ATW (2500°K~9500°K)                        |
| Sync. Mode            | Internal Sync.                             |
| Power Source          | 12VDC                                      |
| Power Consumption     | 12VDC: 1.2W max.                           |
| Operating Temperature | -10°C~50°C / 14°F~122°F                    |
| Humidity              | 20%~ 80% non-condensing                    |
| Dimensions (O.D. x H) | 100mm x 60mm / 4" x 2.4"                   |
| Weight                | 103 g / 0.23 lbs                           |
| Certifications        | CE / FCC                                   |