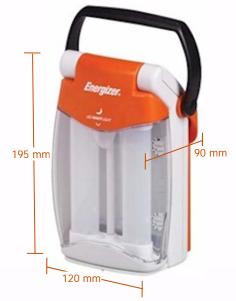

#### **Product Detail:**

| Designation:              | Energizer                              |
|---------------------------|----------------------------------------|
|                           | Solar Folding Lantern                  |
| Model:                    | SOLRE35BP                              |
| Color:                    | Orange and White                       |
| Power Source:             | 3-AAA, 850mA NiMH rechargeable pack    |
|                           | (not replaceable) OR 3 "D" batteries   |
| ANSI/NEDA:                | 3 "D" batteries - Series 13            |
| Lamp:                     | 8 White LEDs, 1 Amber LED              |
| Lamp Life (hr):           | Lifetime                               |
| Lamp Output (lumens):     | 66 (5hr solar charge or D-cells)       |
| Run Time (h:mm):          | 2:30 - 5hr solar charge; 165 - D-cells |
| Beam Distance (m):        | Not applicable to area lights          |
| Peak Beam Intensity (cd): | Not applicable to area lights          |
| Typical Weight:           | 778 grams                              |
|                           | without D batteries                    |
| Dimensions (mm):          | 195 X 90 X 120                         |