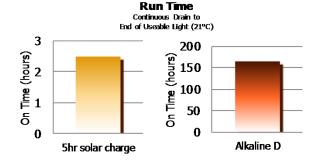

#### LONG-LASTING

- 2.5 hours of bright light from 5 hours of solar charge
- 165 hours using Energizer<sub>®</sub> MAX<sup>®</sup> batteries

#### **Product Detail:**

| Designation:              | Energizer                              |
|---------------------------|----------------------------------------|
|                           | Solar Folding Lantern                  |
| Model:                    | SOLRE35BP                              |
| Color:                    | Orange and White                       |
| Power Source:             | 3-AAA, 850mA NiMH rechargeable pack    |
|                           | (not replaceable) OR 3 "D" batteries   |
| ANSI/NEDA:                | 3 "D" batteries - Series 13            |
| Lamp:                     | 8 White LEDs, 1 Amber LED              |
| Lamp Life (hr):           | Lifetime                               |
| Lamp Output (lumens):     | 66 (5hr solar charge or D-cells)       |
| Run Time (h:mm):          | 2:30 - 5hr solar charge; 165 - D-cells |
| Beam Distance (m):        | Not applicable to area lights          |
| Peak Beam Intensity (cd): | Not applicable to area lights          |
| Typical Weight:           | 778 grams                              |
|                           | without D batteries                    |
| Dimensions (mm):          | 195 X 90 X 120                         |