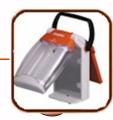

### Solar Folding Lantern

# SOLRE35BP

Dual power sources make sure you never have to interrupt your outdoor activities. The Energizer<sub>®</sub> Solar Folding Lantern's solar panel folds out to maximize sun exposure for charging and the high-tech material charges even in low light. For longer lasting light, the unit also uses "D" cell batteries. It provides bright, handsfree illumination for your home or campsite.

#### **Product Detail:**

| Designation:              | Energizer                              |
|---------------------------|----------------------------------------|
|                           | Solar Folding Lantern                  |
| Model:                    | SOLRE35BP                              |
| Color:                    | Orange and White                       |
| Power Source:             | 3-AAA, 850mA NiMH rechargeable pack    |
|                           | (not replaceable) OR 3 "D" batteries   |
| ANSI/NEDA:                | 3 "D" batteries - Series 13            |
| Lamp:                     | 8 White LEDs, 1 Amber LED              |
| Lamp Life (hr):           | Lifetime                               |
| Lamp Output (lumens):     | 66 (5hr solar charge or D-cells)       |
| Run Time (h:mm):          | 2:30 - 5hr solar charge; 165 - D-cells |
| Beam Distance (m):        | Not applicable to area lights          |
| Peak Beam Intensity (cd): | Not applicable to area lights          |
| Typical Weight:           | 778 grams                              |
|                           | without D batteries                    |
| Dimensions (mm):          | 195 X 90 X 120                         |