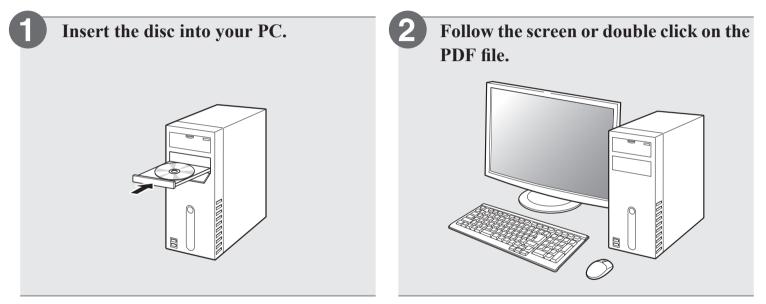

# **Owner's Manual**

The included CD-ROM contains an Adobe PDF version of the full owner's manual for the AV receiver.

Please reference this manual for more details about the setup and operation of the receiver and it's features.