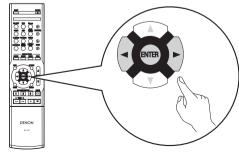

## **3** Follow the On-Screen Setup Assistant

The Setup Assistant will walk you through connecting and configuring your speakers and components to your Denon receiver. Please use the remote control and follow the on-screen instructions.