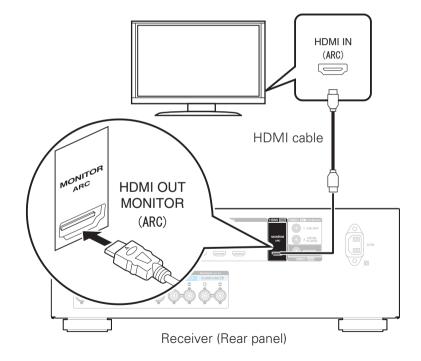

# **2** Connecting the receiver to your TV

□ Place the receiver near your TV.

Receiver

□ Connect the receiver to your TV with an HDMI cable.