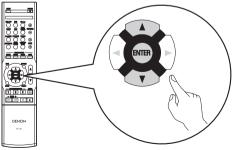

## **3** Follow the On-Screen Setup Assistant

The Setup Assistant will walk you through connecting and configuring your speakers and components to your Denon receiver. Please use the remote control and follow the on-screen instructions.