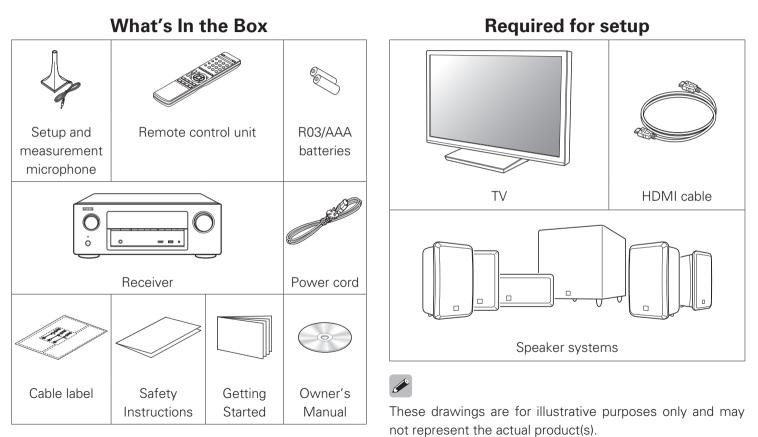

### Setup

There are three steps to the setup process.

| 1 Install batteries in the remote control unit |
|------------------------------------------------|
|------------------------------------------------|