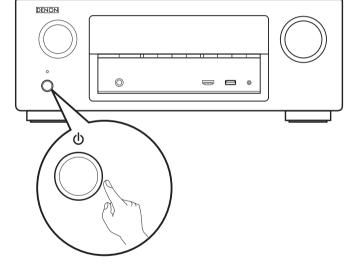

setting up your AV receiver.

### If you have setup problems:

If you need additional help in solving problems, contact Denon customer service in your area.

# **Before You Begin**



### Setup

There are three steps to the setup process.

| 1 Install batteries in the remote control unit |
|------------------------------------------------|
|------------------------------------------------|



Connect the receiver to your TV

**3** Follow the On-Screen Setup Assistant





# **2** Connecting the receiver to your TV

□ Place the receiver near your TV.





Receiver

□ Connect the receiver to your TV with an HDMI cable.





# □ Select the appropriate HDMI input on your TV.





TV remote control unit





TV remote control unit

### □ Turn on receiver.



• Turn on receiver as shown below.



## **3** Follow the On-Screen Setup Assistant

The Setup Assistant will walk you through connecting and configuring your speakers and components to your Denon receiver. Please use the remote control and follow the on-screen instructions.







# **Owner's Manual**

The included CD-ROM contains an Adobe PDF version of the full owner's manual for the AV receiver.

Please reference this manual for more details about the setup and operation of the receiver and it's features.



#### DENON

www.denon.com

D&M Holdings Inc. Printed in China 5411 11011 00AD