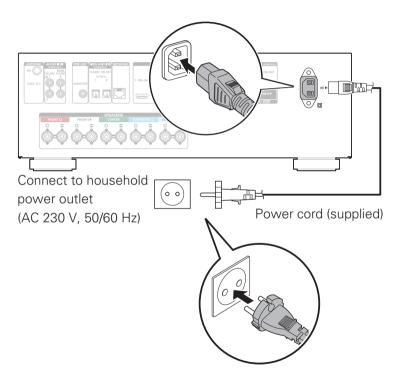

rovides step-by-step instructions for setting up your AV receiver.

### If you have setup problems:

If you need additional help in solving problems, contact Denon customer service in your area.

# **Before You Begin**



### Setup

There are three steps to the setup process.

| 1 Install batteries in the remote control unit |
|------------------------------------------------|
|------------------------------------------------|



Connect the receiver to your TV

**3** Follow the On-Screen Setup Assistant





# **2** Connecting the receiver to your TV

□ Place the receiver near your TV.





Receiver

□ Connect the receiver to your TV with an HDMI cable.





# □ Select the appropriate HDMI input on your TV.





TV remote control unit





TV remote control unit

### □ Turn on receiver.



• Turn on receiver as shown below.



## **3** Follow the On-Screen Setup Assistant

The Setup Assistant will walk you through connecting and configuring your speakers and components to your Denon receiver. Please use the remote control and follow the on-screen instructions.







# **Owner's Manual**

The included CD-ROM contains an Adobe PDF version of the full owner's manual for the AV receiver.

Please reference this manual for more details about the setup and operation of the receiver and it's features.



#### DENON

www.denon.com

D&M Holdings Inc. Printed in China 5411 11011 00AD