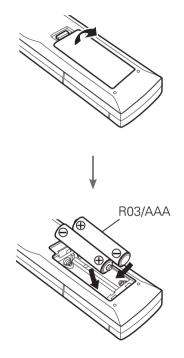

### Setup

There are three steps to the setup process.

| 1 Install batteries in the remote control unit |
|------------------------------------------------|
|------------------------------------------------|