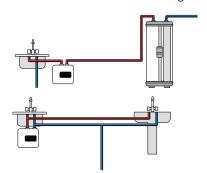

## **Easy Installation**

Simply tap into the cold water line and install the water heater directly at the sink. All models plug into a standard 120 volt outlet. And when you want to eliminate the wait for hot water but need more volume, install the Ariston water heater in-line with a larger hot water source.