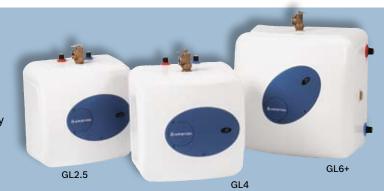

## Electric point-of-use water heaters

GL2.5 for 1 sink; GL4 for 2 sinks; GL6+ for 2 or more sinks.

| Technical Specifications |                       |                       |                       |
|--------------------------|-----------------------|-----------------------|-----------------------|
| ARISTON                  | GL2.5                 | GL4                   | GL6+                  |
| Tank Volume              | 2.75 gallons          | 3.85 gallons          | 7.0 gallons           |
| Dimensions               | 13 ¾" x 13 ¾" x 10 ¼" | 13 ¾" x 13 ¾" x 13 ½" | 17 ½" x 17 ½" x 14 ½" |
| Voltage                  | 120V                  | 120V                  | 120V                  |
| Amperage                 | 12.5 amps             | 12.5 amps             | 12.5 amps             |
| Wire Type                | Plug-in               | Plug-in               | Plug-in               |
| Heating Capacity         | 1500 watts            | 1500 watts            | 1500 watts            |
| Recovery at 90°F Rise    | 7 gph                 | 7 gph                 | 7 gph                 |
| Temperature Range        | 65-145°F              | 65-145°F              | 65-145°F              |
| Water Connections        | ½" NPT                | ½" NPT                | 34" NPT               |
| Operating Pressure       | 150 PSI               | 150 PSI               | 150 PSI               |
| Relief Valve             | Installed             | Installed             | Included              |