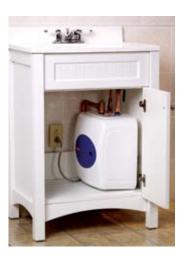

## **Easy Installation**

Simply tap into the cold water line and install the water heater directly at the sink. All models plug into a standard 120 volt outlet. And when you want to eliminate the wait for hot water but need more volume, install the Ariston water heater in-line with a larger hot water source.